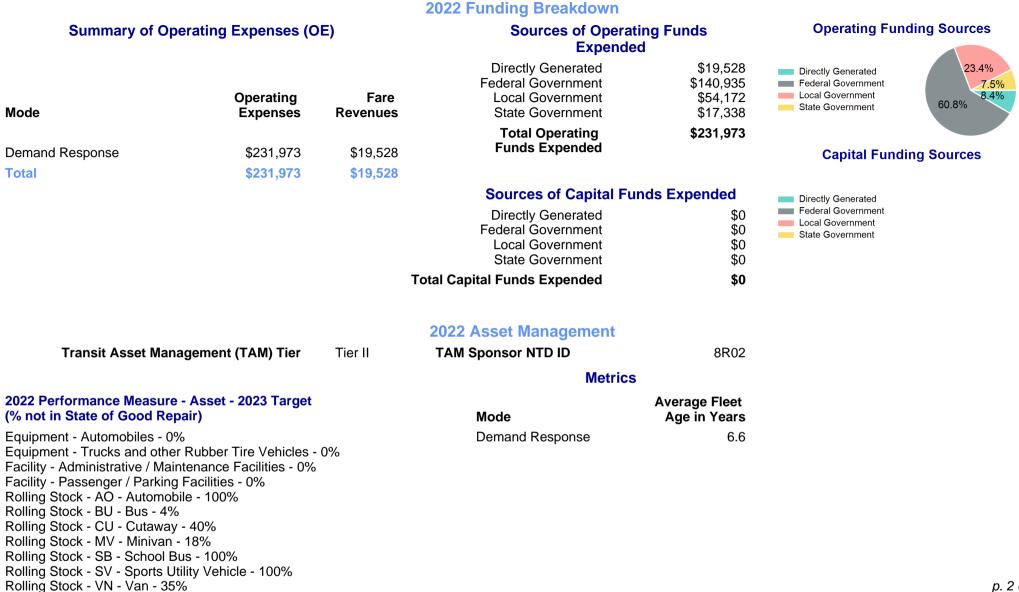

## 2022 Annual Agency Profile - Sanders County Council on Aging (NTD ID 80164)

| Mailing Address: | 203 MAIN ST<br>HOT SPRING                | S, MT 59845-93               | http://www.sanderscountycouncilonaging.org/sanders-county-<br>Website: transportation.html |                                 |                                       |         |                                                                        |  |  |
|------------------|------------------------------------------|------------------------------|--------------------------------------------------------------------------------------------|---------------------------------|---------------------------------------|---------|------------------------------------------------------------------------|--|--|
|                  |                                          |                              | Service Consumed                                                                           |                                 |                                       |         | Operating Expenses per Vehicle Revenue Mile                            |  |  |
|                  |                                          |                              | Annual Unlinked Trips (UPT)                                                                |                                 |                                       | 12,324  | Demand Response                                                        |  |  |
| Assets           |                                          |                              | Service Supplied                                                                           |                                 |                                       |         | \$2.50<br>\$2.00                                                       |  |  |
| Revenue Vehicles | 1                                        | 0                            | Annual Vehicle Revenue Miles (VRM)                                                         |                                 |                                       | 117,716 | \$1.50                                                                 |  |  |
| Service Vehicles | C                                        | )                            | Annual Vehicle Revenue Hours (VRH)                                                         |                                 |                                       | 6,579   | \$1.00                                                                 |  |  |
| Facilities       | 0                                        |                              | Vehicles Operated in Maximum Service (VOMS)                                                |                                 |                                       | 10      | \$0.50                                                                 |  |  |
|                  |                                          | Modal                        | Characteristics                                                                            |                                 |                                       |         | 2014 2016 2018 2020 2022                                               |  |  |
| Mode             | Annual<br>Unlinked<br>Passenger<br>Trips | Directly<br>Operated<br>VOMS | Purchased<br>Transportation<br>VOMS                                                        | Annual Vehicle<br>Revenue Miles | Annual<br>Vehicle<br>Revenue<br>Hours |         | Unlinked Passenger Trip per Vehicle Revenue<br>Mile<br>Demand Response |  |  |
| Demand Response  | 12,324                                   | 10                           | 0                                                                                          | 117,716                         | 6,579                                 |         | 0.14                                                                   |  |  |
| Total            | 12,324                                   | 10                           | 0                                                                                          | 117,716                         | 6,579                                 |         | 0.12<br>0.1<br>0.08                                                    |  |  |
| Metrics          | Service E                                | fficiency                    | Service Effectiveness                                                                      |                                 |                                       |         | 0.06<br>0.04<br>0.02                                                   |  |  |
| Mode             | OE per VRM                               | OE per VRH                   | UPT per VRM                                                                                | UPT per VRH                     | OE per UPT                            |         | 0                                                                      |  |  |
| Demand Response  | \$1.97                                   | \$35.26                      | 0.1                                                                                        | 1.9                             | \$18.82                               |         | 2014 2016 2018 2020 2022                                               |  |  |
| Total            | \$1.97                                   | \$35.26                      | 0.1                                                                                        | 1.9                             | \$18.82                               |         | p. 1 of 2                                                              |  |  |

## 2022 Annual Agency Profile - Sanders County Council on Aging (NTD ID 80164)