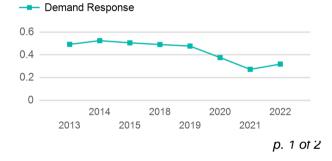

| Metrics         | Service E  | Service Efficiency |             | Service Effectiveness |            |  |  |
|-----------------|------------|--------------------|-------------|-----------------------|------------|--|--|
| Mode            | OE per VRM | OE per VRH         | UPT per VRM | UPT per VRH           | OE per UPT |  |  |
| Demand Response | \$7.48     | \$37.70            | 0.3         | 1.6                   | \$23.49    |  |  |
| Total           | \$7.48     | \$37.70            | 0.3         | 1.6                   | \$23.49    |  |  |