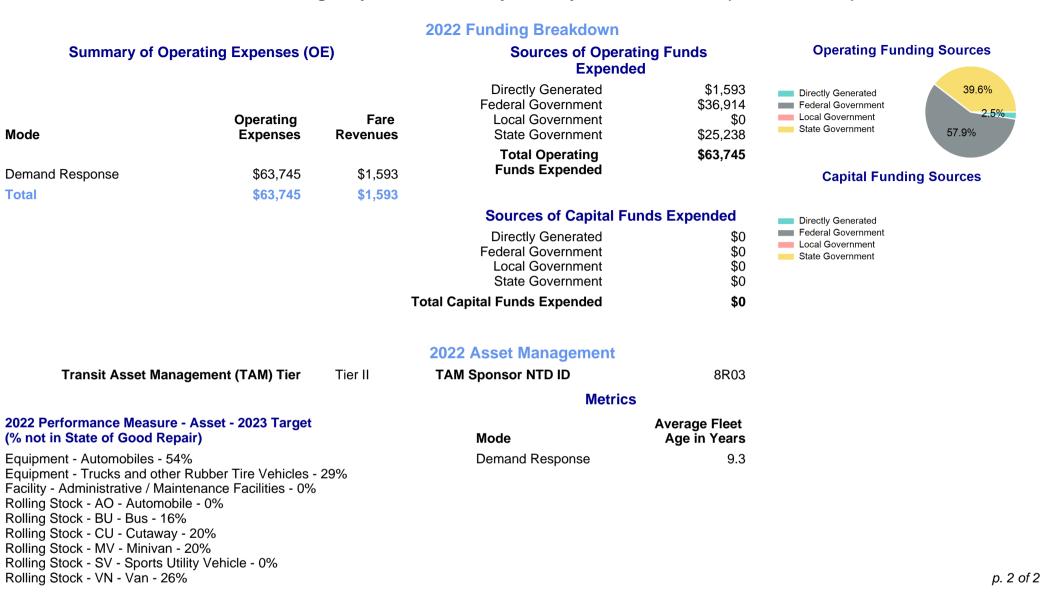

Service Consumed

Annual Unlinked Trips (UPT) 2,714

Operating Expenses per Vehicle Revenue Mile

**Modal Characteristics** 

| Mode            | Annual<br>Unlinked<br>Passenger<br>Trips | Directly<br>Operated<br>VOMS | Purchased<br>Transportation<br>VOMS | Annual Vehicle<br>Revenue Miles | Annual<br>Vehicle<br>Revenue<br>Hours |
|-----------------|------------------------------------------|------------------------------|-------------------------------------|---------------------------------|---------------------------------------|
| Demand Response | 2,714                                    | 2                            | 0                                   | 8,524                           | 1,691                                 |
| Total           | 2,714                                    | 2                            | 0                                   | 8,524                           | 1,691                                 |