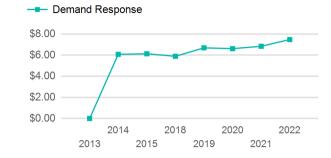

| Metrics         | Service E  | Service Efficiency |             | Service Effectiveness |            |  |  |
|-----------------|------------|--------------------|-------------|-----------------------|------------|--|--|
| Mode            | OE per VRM | OE per VRH         | UPT per VRM | UPT per VRH           | OE per UPT |  |  |
| Demand Response | \$7.48     | \$37.70            | 0.3         | 1.6                   | \$23.49    |  |  |
| Total           | \$7.48     | \$37.70            | 0.3         | 1.6                   | \$23.49    |  |  |