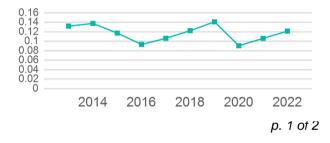

## 2022 Annual Agency Profile - City of Wilson (NTD ID 70171)

2407 AVENUE E Website: http://www.wilsonkansas.com Mailing Address: WILSON, KS 67490-9611 **Service Consumed Operating Expenses per Vehicle Revenue Mile** Annual Unlinked Trips (UPT) 595 --- Demand Response Assets **Service Supplied** \$2.50 \$2.00 **Revenue Vehicles** 2 Annual Vehicle Revenue Miles (VRM) 4,897 \$1.50 Annual Vehicle Revenue Hours (VRH) **Service Vehicles** 0 242 \$1.00 Vehicles Operated in Maximum Service (VOMS) Facilities 0 1 \$0.50 \$0.00 **Modal Characteristics** 2020 2014 2016 2018