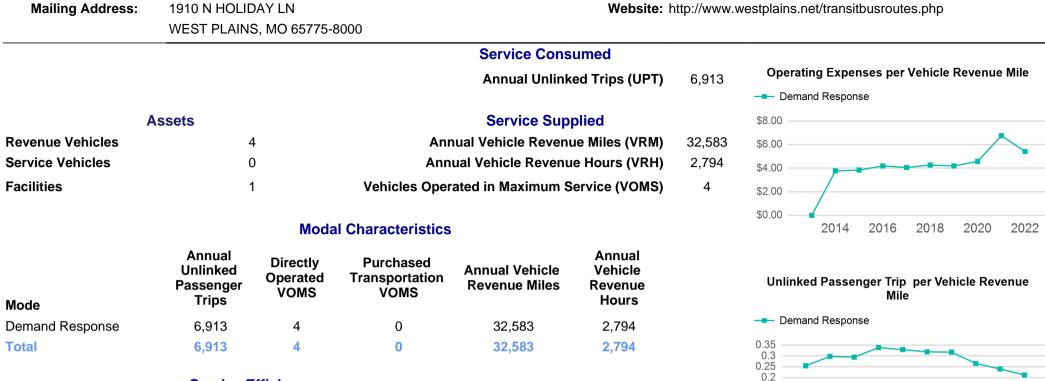

## 2022 Annual Agency Profile - City of West Plains (NTD ID 70155)

1910 N HOLIDAY LN

Website: http://www.westplains.net/transitbusroutes.php

0.15 0.1 0.05 0

2014

2016

2018

2020

2022

p. 1 of 2

| Metrics         | Service Efficiency |            | Service Effectiveness |             |            |  |
|-----------------|--------------------|------------|-----------------------|-------------|------------|--|
| Mode            | OE per VRM         | OE per VRH | UPT per VRM           | UPT per VRH | OE per UPT |  |
| Demand Response | \$5.41             | \$63.15    | 0.2                   | 2.5         | \$25.52    |  |
| Total           | \$5.41             | \$63.15    | 0.2                   | 2.5         | \$25.52    |  |