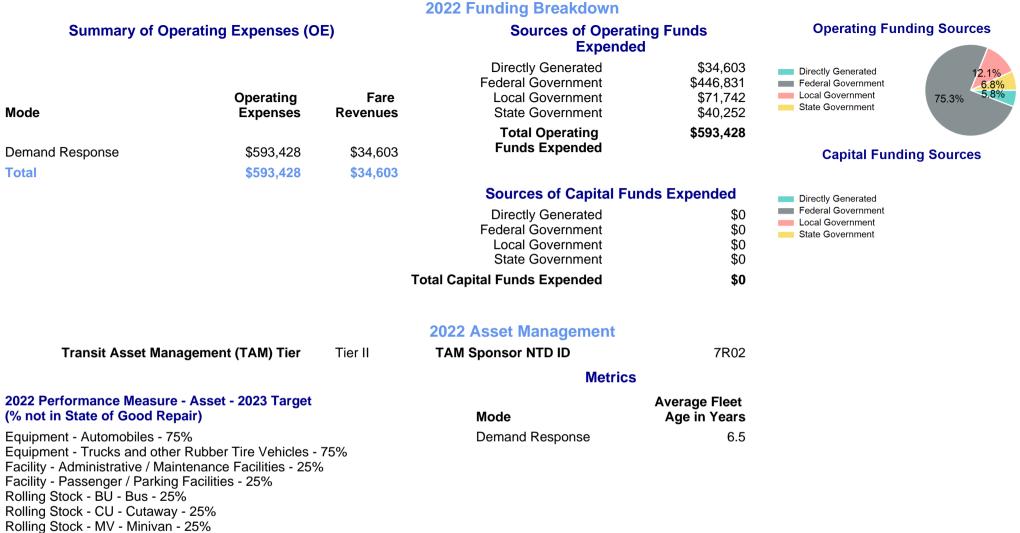

## 2022 Annual Agency Profile - Sunflower Diversified Services (NTD ID 70137)

Rolling Stock - VN - Van - 25%

p. 2 of 2