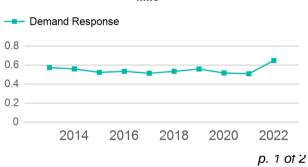

## 2022 Annual Agency Profile - Ogallala Transit System (NTD ID 70127)

Mailing Address: 411 E 2ND ST

21,320

**Total** 

Website: http://www.ogallala-ne.gov/city\_services/public\_transit/index.php

| OGALLALA, NE 69153-2631                             |                                          |                              |                                                                                                                                             |                                 |                                                |                                              |                                                     |  |  |
|-----------------------------------------------------|------------------------------------------|------------------------------|---------------------------------------------------------------------------------------------------------------------------------------------|---------------------------------|------------------------------------------------|----------------------------------------------|-----------------------------------------------------|--|--|
|                                                     |                                          |                              |                                                                                                                                             | 21,320                          | 20 Operating Expenses per Vehicle Revenue Mile |                                              |                                                     |  |  |
| AssetsRevenue Vehicles5Service Vehicles0Facilities0 |                                          |                              | Service Supplied<br>Annual Vehicle Revenue Miles (VRM)<br>Annual Vehicle Revenue Hours (VRH)<br>Vehicles Operated in Maximum Service (VOMS) |                                 |                                                | \$6.00 —<br>32,878<br>2,697<br>3<br>\$2.00 — | \$4.00                                              |  |  |
|                                                     |                                          | Moda                         | I Characteristics                                                                                                                           | eristics                        |                                                |                                              | \$0.00 2014 2016 2018 2020 2022                     |  |  |
| Mode                                                | Annual<br>Unlinked<br>Passenger<br>Trips | Directly<br>Operated<br>VOMS | Purchased<br>Transportation<br>VOMS                                                                                                         | Annual Vehicle<br>Revenue Miles | Annual<br>Vehicle<br>Revenue<br>Hours          |                                              | Unlinked Passenger Trip per Vehicle Revenue<br>Mile |  |  |
| Demand Response                                     | 21,320                                   | 3                            | 0                                                                                                                                           | 32,878                          | 2,697                                          |                                              | ─ <b>■</b> ─ Demand Response                        |  |  |

32,878

2,697

| Metrics         | Service E  | fficiency  | Service Effectiveness |             |            |  |
|-----------------|------------|------------|-----------------------|-------------|------------|--|
| Mode            | OE per VRM | OE per VRH | UPT per VRM           | UPT per VRH | OE per UPT |  |
| Demand Response | \$5.50     | \$67.11    | 0.6                   | 7.9         | \$8.49     |  |
| Total           | \$5.50     | \$67.11    | 0.6                   | 7.9         | \$8.49     |  |