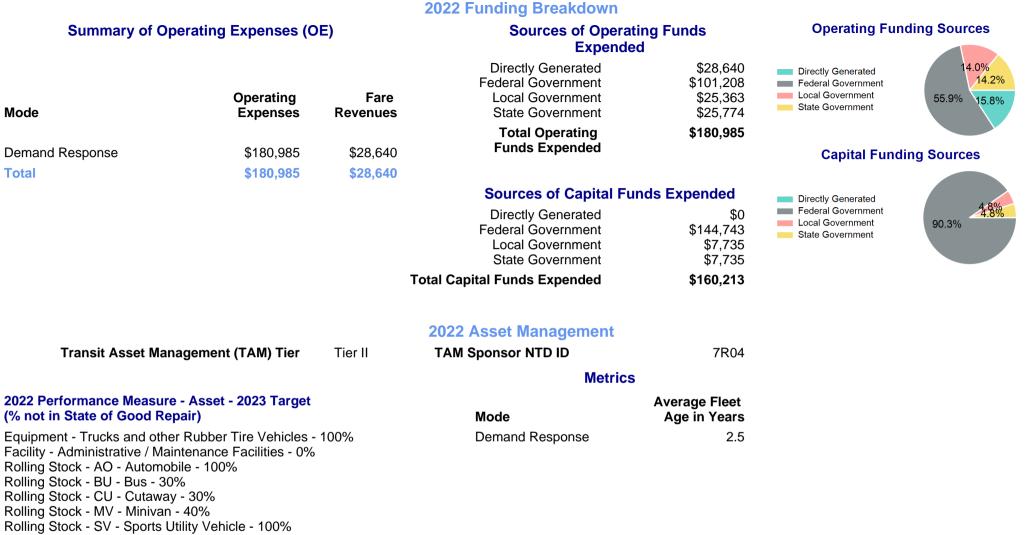

## 2022 Annual Agency Profile - Ogallala Transit System (NTD ID 70127)

Mailing Address: 411 E 2ND ST

21,320

**Total** 

Website: http://www.ogallala-ne.gov/city\_services/public\_transit/index.php

| OGALLALA, NE 69153-2631                             |                                          |                              |                                                                                                                                             |                                 |                                                |                                              |                                                     |  |  |
|-----------------------------------------------------|------------------------------------------|------------------------------|---------------------------------------------------------------------------------------------------------------------------------------------|---------------------------------|------------------------------------------------|----------------------------------------------|-----------------------------------------------------|--|--|
|                                                     |                                          |                              |                                                                                                                                             | 21,320                          | 20 Operating Expenses per Vehicle Revenue Mile |                                              |                                                     |  |  |
| AssetsRevenue Vehicles5Service Vehicles0Facilities0 |                                          |                              | Service Supplied<br>Annual Vehicle Revenue Miles (VRM)<br>Annual Vehicle Revenue Hours (VRH)<br>Vehicles Operated in Maximum Service (VOMS) |                                 |                                                | \$6.00 —<br>32,878<br>2,697<br>3<br>\$2.00 — | \$4.00                                              |  |  |
|                                                     |                                          | Moda                         | I Characteristics                                                                                                                           | eristics                        |                                                |                                              | \$0.00 2014 2016 2018 2020 2022                     |  |  |
| Mode                                                | Annual<br>Unlinked<br>Passenger<br>Trips | Directly<br>Operated<br>VOMS | Purchased<br>Transportation<br>VOMS                                                                                                         | Annual Vehicle<br>Revenue Miles | Annual<br>Vehicle<br>Revenue<br>Hours          |                                              | Unlinked Passenger Trip per Vehicle Revenue<br>Mile |  |  |
| Demand Response                                     | 21,320                                   | 3                            | 0                                                                                                                                           | 32,878                          | 2,697                                          |                                              | ─ <b>■</b> ─ Demand Response                        |  |  |

32,878

2,697

| Metrics         | Service E  | fficiency  | Service Effectiveness |             |            |  |
|-----------------|------------|------------|-----------------------|-------------|------------|--|
| Mode            | OE per VRM | OE per VRH | UPT per VRM           | UPT per VRH | OE per UPT |  |
| Demand Response | \$5.50     | \$67.11    | 0.6                   | 7.9         | \$8.49     |  |
| Total           | \$5.50     | \$67.11    | 0.6                   | 7.9         | \$8.49     |  |

## 2022 Annual Agency Profile - Ogallala Transit System (NTD ID 70127)

Rolling Stock - VN - Van - 30%