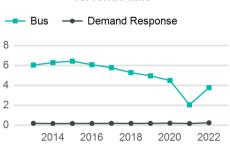

## 2022 Annual Agency Profile - University of Iowa (NTD ID 70019)

https://transportation.uiowa.edu/ca 105 JESSUP HALL Website: mbus Mailing Address: IOWA CITY, IA 52242-1316 **Geographic Coverage Service Consumed** Operating Expenses per Vehicle **Annual Passenger Miles Traveled (PMT) Revenue Mile Primary Urbanized Area** Iowa City, IA 3,320,353 **Annual Unlinked Trips (UPT) Square Miles** 51 2,358,538 --- Bus Demand Response **Population** 126.810 **Average Weekday UPT** 8,823 \$30.00 Other Areas Served: **Average Saturday UPT** 1,880 \$25.00 \$20.00 **Average Sunday UPT** 1,257 \$15.00 **Service Area Population** 78,440 \$10.00 \$5.00 Service Area Sq. Miles 30 \$0.00 2014 2016 2018 2020 2022 **Service Supplied Assets** Operating Expenses per Passenger Annual Vehicle/Passenger Car Revenue Miles (VRM) **Revenue Vehicles** 35 647.936 Mile Annual Vehicle/Passenger Car Revenue Hours (VRH) **Service Vehicles** 0 69.396 ■ Bus ■ Demand Response **Facilities Vehicles Operated in Maximum Service (VOMS)** 28 \$50.00 **Vehicles Available for Maximum Service (VAMS) Lane Miles** 34 \$40.00 \$30.00 **Track Miles** \$20.00 **Modal Characteristics** \$10.00 \$0.00 **Fixed** Annual **Annual** 2016 2018 2020 Directly **Purchased** Annual Annual Guideway Vehicle Vehicle **Passenger** Operated **Transportation** Unlinked Directional Unlinked Passenger Trip per Vehicle Revenue Revenue VOMS VOMS Miles Traveled Passenger Trips Route Revenue Mile Miles Hours Mode Miles ■ Bus ■ Demand Response 0 0.00 25 3,301,559 2,353,345 625,508 64,980 Bus **Demand Response** 3 0 18,794 5,193 0.00 22,428 4,416