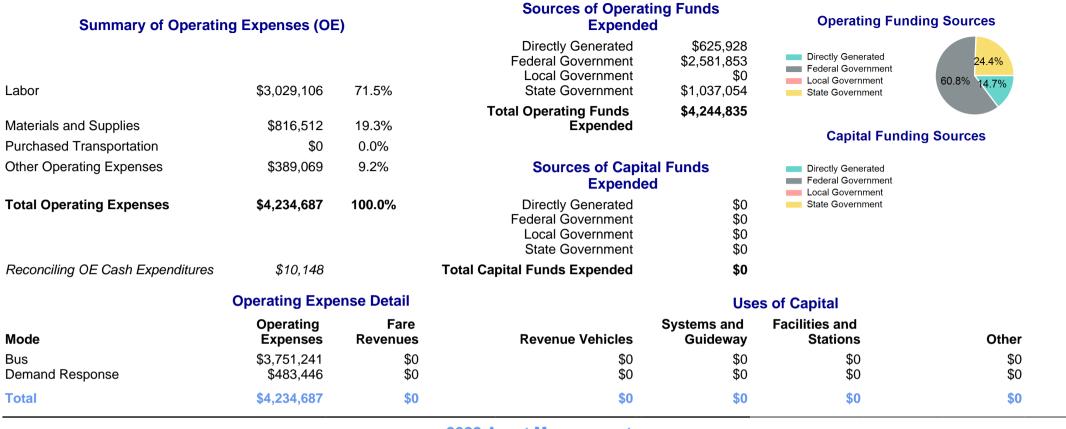

*Transportation** Unlinked Directional Unlinked Passenger Trip per Vehicle Revenue Revenue VOMS VOMS Miles Traveled Passenger Trips Route Revenue Mile Miles Hours Mode Miles ■ Bus ■ Demand Response 0 0.00 25 3,301,559 2,353,345 625,508 64,980 Bus **Demand Response** 3 0 18,794 5,193 0.00 22,428 4,416

Service Effectiveness

647,936

**OE per PMT** 

\$1.14

\$25.72

\$1.28

69,396

OE per UPT

\$1.59

\$93.10

\$1.80

0.00

28

OE per VRM

\$6.00

\$21.56

\$6.54

0

OE per VRH

\$57.73

\$109.48

\$61.02

**Service Efficiency** 

3,320,353

**UPT per VRM** 

3.8

0.2

3.6

2,358,538

**UPT per VRH** 

36.2

1.2

34.0

**Total** 

Mode

Bus

**Total** 

Metrics

**Demand Response** 



p. 1 of 2

## 2022 Annual Agency Profile - University of Iowa (NTD ID 70019)

## 2022 Funding Breakdown



## **2022 Asset Management**

**Metrics** 

Transit Asset Management (TAM) Tier Tier II TAM Sponsor NTD ID

| Performance Measure - Asset - 2023 Target (% not in State of Good Repair)           | Mode            | Vehicles<br>Operated in<br>Max. Service | Vehicles<br>Available for<br>Max. Service | %Spare<br>Vehicles | Avg. Fleet<br>Age (yrs) |
|-------------------------------------------------------------------------------------|-----------------|-----------------------------------------|-------------------------------------------|--------------------|-------------------------|
| Facility - Administrative / Maintenance Facilities - 0%; Rolling Stock - BU - Bus - | Bus             | 25                                      | 29                                        | 66.7%              |