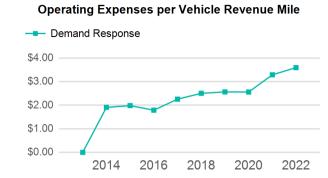

| Metrics         | Service E  | Service Efficiency |             | vice Effectivenes | iess       |  |
|-----------------|------------|--------------------|-------------|-------------------|------------|--|
| Mode            | OE per VRM | OE per VRH         | UPT per VRM | UPT per VRH       | OE per UPT |  |
| Demand Response | \$3.59     | \$42.32            | 0.1         | 1.2               | \$35.69    |  |
| Total           | \$3.59     | \$42.32            | 0.1         | 1.2               | \$35.69    |  |