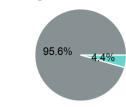

### 2022 Funding Breakdown

# Sources of Operating Funds Expended

| Federal Government                | \$225,080 |
|-----------------------------------|-----------|
| Local Government                  | \$0       |
| State Government                  | \$0       |
| Total Operating<br>Funds Expended | \$235,450 |