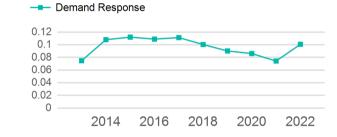

| Metrics         | Service E  | Service Efficiency |             | vice Effectivenes | iess       |  |
|-----------------|------------|--------------------|-------------|-------------------|------------|--|
| Mode            | OE per VRM | OE per VRH         | UPT per VRM | UPT per VRH       | OE per UPT |  |
| Demand Response | \$3.59     | \$42.32            | 0.1         | 1.2               | \$35.69    |  |
| Total           | \$3.59     | \$42.32            | 0.1         | 1.2               | \$35.69    |  |

# Unlinked Passenger Trip per Vehicle Revenue Mile

p. 1 of 2