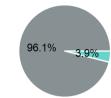

## **Operating Funding Sources**

### Sources of Operating Funds Expended

| \$0<br>\$0 |
|------------|
| \$0        |
| Φ.         |
| ,475       |
| 3,255      |
|            |