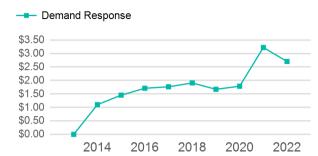

### Operating Expenses per Vehicle Revenue Mile

| Metrics         | Service Efficiency |            | Service Effectiveness |             |            |
|-----------------|--------------------|------------|-----------------------|-------------|------------|
| Mode            | OE per VRM         | OE per VRH | UPT per VRM           | UPT per VRH | OE per UPT |
| Demand Response | \$2.70             | \$43.93    | 0.0                   | 0.7         | \$63.09    |
| Total           | \$2.70             | \$43.93    | 0.0                   | 0.7         | \$63.09    |