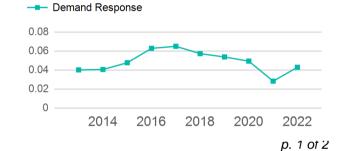

#### Unlinked Passenger Trip per Vehicle Revenue Mile

| Metrics         | Service Efficiency |            | Service Effectiveness |             |            |
|-----------------|--------------------|------------|-----------------------|-------------|------------|
| Mode            | OE per VRM         | OE per VRH | UPT per VRM           | UPT per VRH | OE per UPT |
| Demand Response | \$2.70             | \$43.93    | 0.0                   | 0.7         | \$63.09    |
| Total           | \$2.70             | \$43.93    | 0.0                   | 0.7         | \$63.09    |