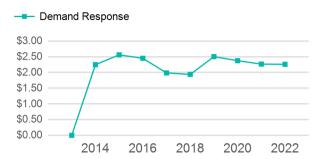

## Operating Expenses per Vehicle Revenue Mile

| Metrics         | Service E  | Efficiency | Serv        | vice Effectivenes | SS         |
|-----------------|------------|------------|-------------|-------------------|------------|
| Mode            | OE per VRM | OE per VRH | UPT per VRM | UPT per VRH       | OE per UPT |
| Demand Response | \$2.26     | \$46.48    | 0.1         | 1.2               | \$38.86    |
| Total           | \$2.26     | \$46.48    | 0.1         | 1.2               | \$38.86    |