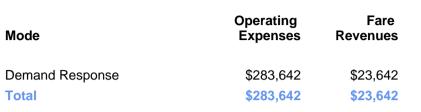

## **Sources of Operating Funds Expended**

| Total Operating    | \$283,642 |
|--------------------|-----------|
| State Government   | \$0       |
| Local Government   | \$0       |
| Federal Government | \$260,000 |
| Directly Generated | \$23,642  |
|                    |           |