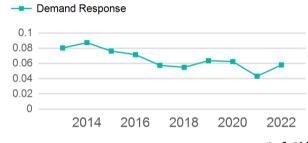

### Unlinked Passenger Trip per Vehicle Revenue Mile

p. 1 of 2

| Metrics         | Service E  | Efficiency | Serv        | vice Effectivenes | SS         |
|-----------------|------------|------------|-------------|-------------------|------------|
| Mode            | OE per VRM | OE per VRH | UPT per VRM | UPT per VRH       | OE per UPT |
| Demand Response | \$2.26     | \$46.48    | 0.1         | 1.2               | \$38.86    |
| Total           | \$2.26     | \$46.48    | 0.1         | 1.2               | \$38.86    |