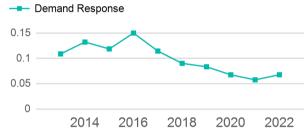

#### Unlinked Passenger Trip per Vehicle Revenue Mile

**Service Efficiency Metrics Service Effectiveness** OE per VRM OE per VRH **UPT per VRM UPT per VRH** OE per UPT Mode **Demand Response** \$3.82 \$56.05 0.1 1.0 \$56.32 \$3.82 \$56.05 0.1 1.0 \$56.32 **Total** 