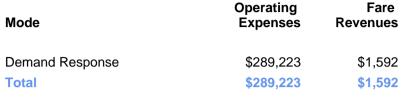

### **Summary of Operating Expenses (OE)**

### **Sources of Operating Funds** Expended

| Directly Generated<br>Federal Government | \$1,592<br>\$287,631 |
|------------------------------------------|----------------------|
| Local Government State Government        | \$0<br>\$0           |
| Total Operating<br>Funds Expended        | \$289,223            |