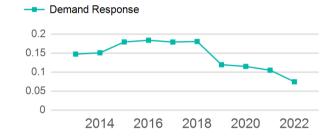

|
| Total           | 11,664                                   | 7                            | 0                                   | 156,699                         | 7,830                                 |

| Metrics         | Service Efficiency |            | Service Effectiveness |             |            |
|-----------------|--------------------|------------|-----------------------|-------------|------------|
| Mode            | OE per VRM         | OE per VRH | UPT per VRM           | UPT per VRH | OE per UPT |
| Demand Response | \$3.04             | \$60.79    | 0.1                   | 1.5         | \$40.81    |
| Total           | \$3.04             | \$60.79    | 0.1                   | 1.5         | \$40.81    |

#### Unlinked Passenger Trip per Vehicle Revenue Mile



p. 1 of 2

## 2022 Annual Agency Profile - Humanitarian Enterprises of Lincoln Parish (NTD ID 60229)

### 2022 Funding Breakdown

### **Summary of Operating Expenses (OE)**

Mode

**Total** 

**Demand Response** 

Rolling Stock - MV - Minivan - 59%

Rolling Stock - VN - Van - 90%

Rolling Stock - SV - Sports Utility Vehicle - 0%

Operating

**Expenses** 

\$475,999

\$475,999

#### Sources of Operating Funds Expended

| State Government  Total Operating Funds Expended | \$0<br><b>\$475,999</b> |
|--------------------------------------------------|-------------------------|
| Local Government                                 | \$118,679               |
| Federal Government                               | \$349,133               |
| Directly Generated                               | \$8,187