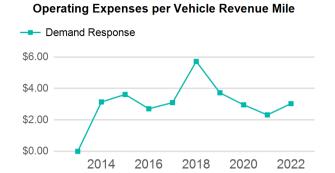

| Metrics         | Service Efficiency |            | Service Effectiveness |             |            |
|-----------------|--------------------|------------|-----------------------|-------------|------------|
| Mode            | OE per VRM         | OE per VRH | UPT per VRM           | UPT per VRH | OE per UPT |
| Demand Response | \$3.04             | \$60.79    | 0.1                   | 1.5         | \$40.81    |
| Total           | \$3.04             | \$60.79    | 0.1                   | 1.5         | \$40.81    |