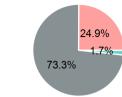

### 2022 Funding Breakdown

#### Sources of Operating Funds Expended

| State Government  Total Operating Funds Expended | \$0<br><b>\$475,999</b> |
|--------------------------------------------------|-------------------------|
| Local Government                                 | \$118,679               |
| Federal Government                               | \$349,133               |
| Directly Generated                               | \$8,187                 |