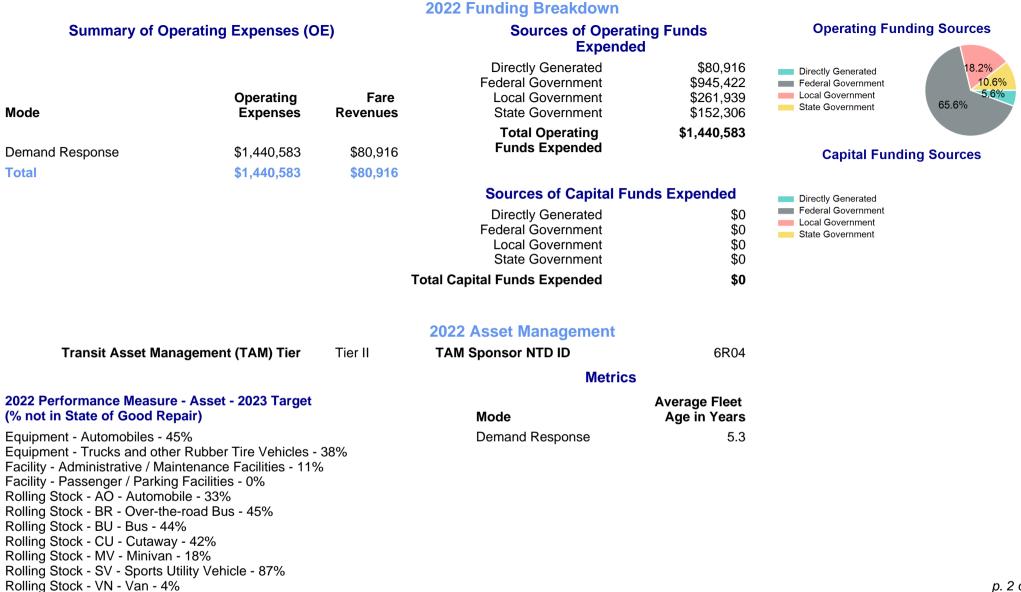

## 2022 Annual Agency Profile - Northern Oklahoma Development Authority (NTD ID 60226)

p. 2 of 2