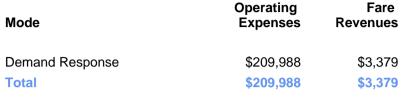

#### **Modal Characteristics**

| Mode            | Annual<br>Unlinked<br>Passenger<br>Trips | Directly<br>Operated<br>VOMS | Purchased<br>Transportation<br>VOMS | Annual Vehicle<br>Revenue Miles | Annual<br>Vehicle<br>Revenue<br>Hours |  |
|-----------------|------------------------------------------|------------------------------|-------------------------------------|---------------------------------|---------------------------------------|--|
| Demand Response | 4,808                                    | 10                           | 0                                   | 76,384                          | 4,344                                 |  |
| Total           | 4,808                                    | 10                           | 0                                   | 76,384                          | 4,344                                 |  |

#### Sources of Operating Funds Expended

| Directly Generated<br>Federal Government | \$3,379<br>\$206,609 |
|------------------------------------------|----------------------|
| Local Government State Government        | \$0<br>\$0           |
| Total Operating<br>Funds Expended        | \$209,988            |