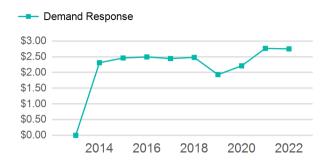

#### Operating Expenses per Vehicle Revenue Mile

| Metrics         | Service E  | Service Efficiency |             | Service Effectiveness |            |  |
|-----------------|------------|--------------------|-------------|-----------------------|------------|--|
| Mode            | OE per VRM | OE per VRH         | UPT per VRM | UPT per VRH           | OE per UPT |  |
| Demand Response | \$2.75     | \$48.34            | 0.1         | 1.1                   | \$43.67    |  |
| Total           | \$2.75     | \$48.34            | 0.1         | 1.1                   | \$43.67    |  |