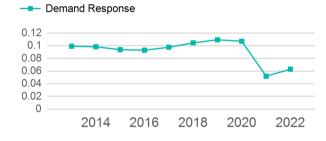

#### Unlinked Passenger Trip per Vehicle Revenue Mile

p. 1 of 2

| Metrics         | Service E  | Service Efficiency |             | Service Effectiveness |            |  |
|-----------------|------------|--------------------|-------------|-----------------------|------------|--|
| Mode            | OE per VRM | OE per VRH         | UPT per VRM | UPT per VRH           | OE per UPT |  |
| Demand Response | \$2.75     | \$48.34            | 0.1         | 1.1                   | \$43.67    |  |
| Total           | \$2.75     | \$48.34            | 0.1         | 1.1                   | \$43.67    |  |