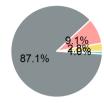

### 2022 Funding Breakdown

**Funds Expended** 

#### Sources of Operating Funds Expended

| Total Operating    | \$523,167 |
|--------------------|-----------|
| State Government   | \$14,726  |
| Local Government   | \$47,534  |
| Federal Government | \$455,856 |
| Directly Generated | \$5,051   |
|                    |           |