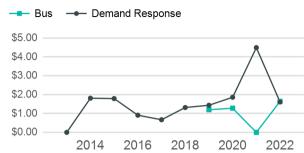

### Operating Expenses per Vehicle Revenue Mile

| Metrics                | Service Efficiency |                    | Service Effectivene |             | SS                 |
|------------------------|--------------------|--------------------|---------------------|-------------|--------------------|
| Mode                   | OE per VRM         | OE per VRH         | UPT per VRM         | UPT per VRH | OE per UPT         |
| Demand Response<br>Bus | \$3.22<br>\$3.29   | \$71.77<br>\$47.84 | 0.1<br>0.1          | 2.6<br>1.2  | \$27.56<br>\$40.81 |
| Total                  | \$3.23             | \$66.26            | 0.1                 | 2.3         | \$29.13            |