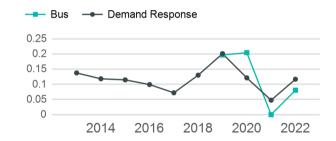

#### Unlinked Passenger Trip per Vehicle Revenue Mile

p. 1 of 2

| Metrics                | Service Efficiency |                    | Service Effectivene |             | SS                 |
|------------------------|--------------------|--------------------|---------------------|-------------|--------------------|
| Mode                   | OE per VRM         | OE per VRH         | UPT per VRM         | UPT per VRH | OE per UPT         |
| Demand Response<br>Bus | \$3.22<br>\$3.29   | \$71.77<br>\$47.84 | 0.1<br>0.1          | 2.6<br>1.2  | \$27.56<br>\$40.81 |
| Total                  | \$3.23             | \$66.26            | 0.1                 | 2.3         | \$29.13            |