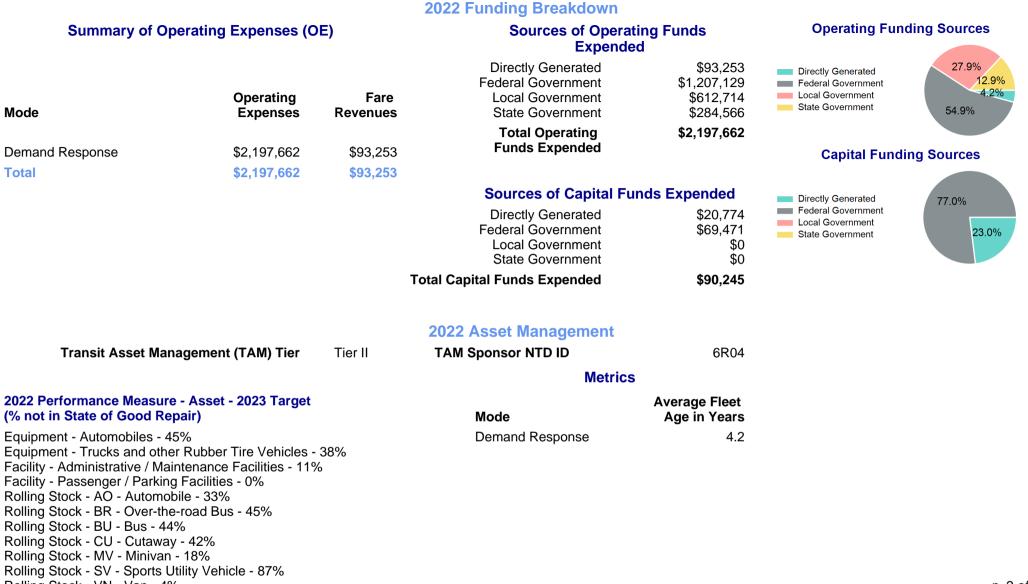

## 2022 Annual Agency Profile - United Community Action Program, Inc. (NTD ID 60146)

| Mailing Address:                     | 501 6TH ST<br>PAWNEE, OK                 | • •                          | Website: http://www.ucapinc.org                                                                |                                 |                                       |                     |                                                                     |
|--------------------------------------|------------------------------------------|------------------------------|------------------------------------------------------------------------------------------------|---------------------------------|---------------------------------------|---------------------|---------------------------------------------------------------------|
|                                      |                                          |                              | Service Consumed<br>Annual Unlinked Trips (UPT)                                                |                                 |                                       | 90,101              | Operating Expenses per Vehicle Revenue Mile                         |
| Revenue Vehicles<br>Service Vehicles | Assets<br>78<br>0                        |                              | Service Supplied<br>Annual Vehicle Revenue Miles (VRM) 1<br>Annual Vehicle Revenue Hours (VRH) |                                 |                                       | 1,031,155<br>83,978 | \$2.50<br>\$2.00<br>\$1.50<br>\$1.00                                |
| Facilities                           | 0<br>Modal                               |                              | Vehicles Operated in Maximum Service (VOMS)                                                    |                                 |                                       | 60                  | \$0.50<br>\$0.00<br>2015 2017 2019 2021<br>2014 2016 2018 2020 2022 |
| Mode                                 | Annual<br>Unlinked<br>Passenger<br>Trips | Directly<br>Operated<br>VOMS | Purchased<br>Transportation<br>VOMS                                                            | Annual Vehicle<br>Revenue Miles | Annual<br>Vehicle<br>Revenue<br>Hours |                     | Unlinked Passenger Trip per Vehicle Revenue<br>Mile                 |
| Demand Response                      | 90,101                                   | 60                           | 0                                                                                              | 1,031,155                       | 83,978                                |                     | ─ <b>=</b> ─ Demand Response                                        |
| Total                                | 90,101                                   | 60                           | 0                                                                                              | 1,031,155                       | 83,978                                |                     | 0.1                                                                 |
| Metrics                              | Service E                                | fficiency                    | Service Effectiveness                                                                          |                                 |                                       |                     | 0.04                                                                |
| Mode                                 | OE per VRM                               | OE per VRH                   | UPT per VRM                                                                                    | UPT per VRH                     | OE per UPT                            |                     | 0.02                                                                |
| Demand Response                      | \$2.13                                   | \$26.17                      | 0.1                                                                                            | 1.1                             | \$24.39                               |                     | 2015 2017 2019 2021<br>2014 2016 2018 2020 2022                     |
| Total                                | \$2.13                                   | \$26.17                      | 0.1                                                                                            | 1.1                             | \$24.39                               |                     | p. 1                                                                |