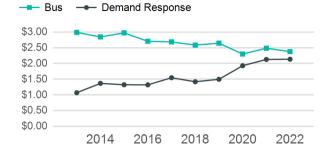

| Metrics                | Service E        | Service Efficiency |             | Service Effectiveness |                    |  |
|------------------------|------------------|--------------------|-------------|-----------------------|--------------------|--|
| Mode                   | OE per VRM       | OE per VRH         | UPT per VRM | UPT per VRH           | OE per UPT         |  |
| Demand Response<br>Bus | \$4.27<br>\$4.76 | \$50.85<br>\$79.73 | 0.1<br>0.4  | 1.5<br>5.9            | \$32.83<br>\$13.48 |  |
| Total                  | \$4.72           | \$77.07            | 0.3         | 5.5                   | \$13.98            |  |