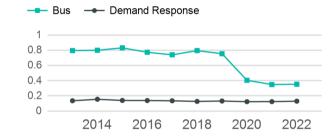

## Unlinked Passenger Trip per Vehicle Revenue Mile

| Modal | Characteristics |
|-------|-----------------|
|-------|-----------------|

| Mode            | Annual<br>Unlinked<br>Passenger<br>Trips | Directly<br>Operated<br>VOMS | Purchased<br>Transportation<br>VOMS | Annual Vehicle<br>Revenue Miles | Annual<br>Vehicle<br>Revenue<br>Hours |  |
|-----------------|------------------------------------------|------------------------------|-------------------------------------|---------------------------------|---------------------------------------|--|
| Demand Response | 3,508                                    | 2                            | 0                                   | 26,970                          | 2,265                                 |  |
| Bus             | 132,039                                  | 6                            | 0                                   | 374,276                         | 22,323                                |  |
| Total           | 135,547                                  | 8                            | 0                                   | 401,246                         | 24,588                                |  |