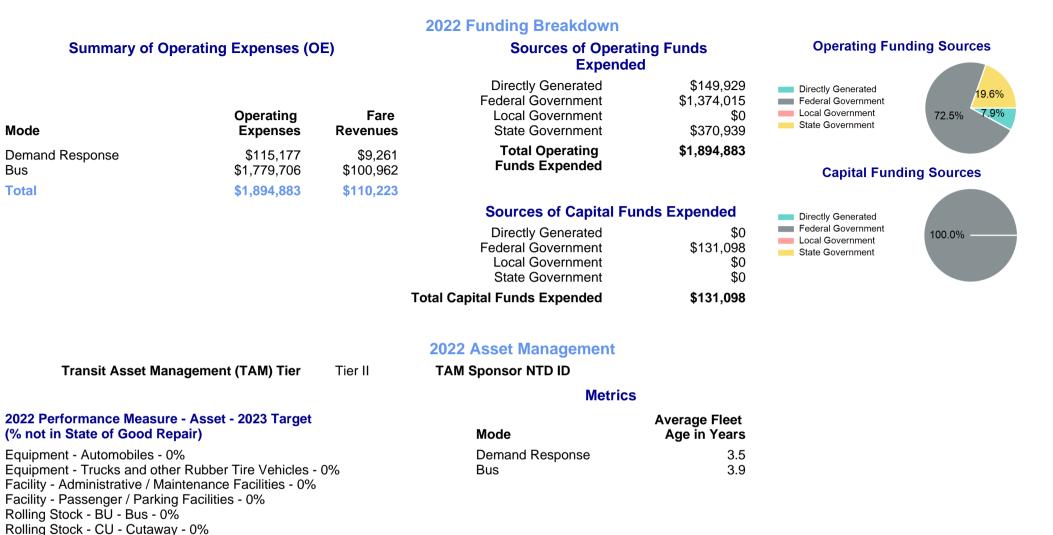

## Longview, TX

15

6

2

Annual Unlinked Trips (UPT) 135,547

**Operating Expenses per Vehicle Revenue Mile** 

## 2022 Annual Agency Profile - City of Longview dba City of Longview Transit (NTD ID 60081)

Rolling Stock - MV - Minivan - 0% Rolling Stock - VN - Van - 0%

p. 2 of 2