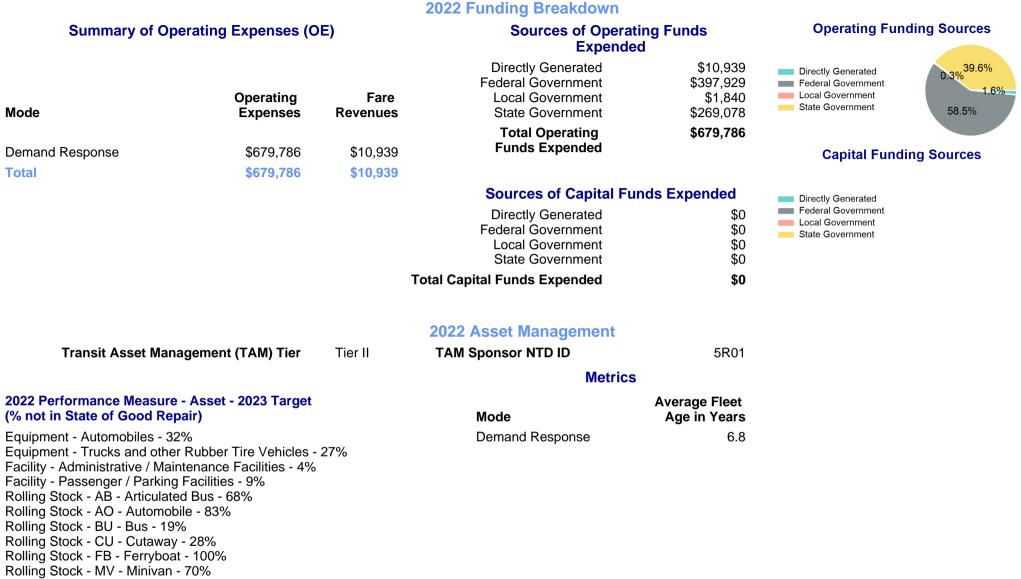

## ~~~~ . . . . Des Cla ~ **^**-/= = . . - I **T**.

| Mailing Address: | 200 S 9TH ST<br>SPRINGFIELD              | ), IL 62701-196              | Website: http://www.smartrides.org          |                                 |                                       |        |                                                                      |
|------------------|------------------------------------------|------------------------------|---------------------------------------------|---------------------------------|---------------------------------------|--------|----------------------------------------------------------------------|
|                  |                                          |                              |                                             | Service Cons                    | sumed                                 |        |                                                                      |
|                  |                                          |                              |                                             | Annual Unlink                   | ked Trips (UPT)                       | 4,424  | <b>Operating Expenses per Vehicle Revenue Mile</b> — Demand Response |
| Assets           |                                          |                              | Service Supplied                            |                                 |                                       |        | \$50.00                                                              |
| Revenue Vehicles | 1                                        | 5                            | Annual Vehicle Revenue Miles (VRM)          |                                 |                                       | 72,910 | \$40.00                                                              |
| Service Vehicles | C                                        | )                            | Annual Vehicle Revenue Hours (VRH)          |                                 |                                       | 2,954  | \$30.00<br>\$20.00                                                   |
| acilities        | 0                                        |                              | Vehicles Operated in Maximum Service (VOMS) |                                 |                                       | 5      | \$10.00                                                              |
|                  |                                          | Modal                        | Characteristics                             |                                 |                                       |        | 2017 2019 2021<br>2016 2018 2020 2022                                |
| Node             | Annual<br>Unlinked<br>Passenger<br>Trips | Directly<br>Operated<br>VOMS | Purchased<br>Transportation<br>VOMS         | Annual Vehicle<br>Revenue Miles | Annual<br>Vehicle<br>Revenue<br>Hours |        | Unlinked Passenger Trip per Vehicle Revenue<br>Mile                  |
| Demand Response  | 4,424                                    | 5                            | 0                                           | 72,910                          | 2,954                                 |        | ─ <b>=</b> ─ Demand Response                                         |
| otal             | 4,424                                    | 5                            | 0                                           | 72,910                          | 2,954                                 |        | 0.08                                                                 |
| <i>Metrics</i>   | Service Efficiency Service Effectiveness |                              |                                             |                                 |                                       |        | 0.04                                                                 |
| Mode             | OE per VRM                               | OE per VRH                   | UPT per VRM                                 | UPT per VRH                     | OE per UPT                            |        | 0                                                                    |
| Demand Response  | \$9.32                                   | \$230.12                     | 0.1                                         | 1.5                             | \$153.66                              |        | 2017 2019 2021<br>2016 2018 2020 2022                                |
| Total            | \$9.32                                   | \$230.12                     | 0.1                                         | 1.5                             | \$153.66                              |        | р. 1 о                                                               |