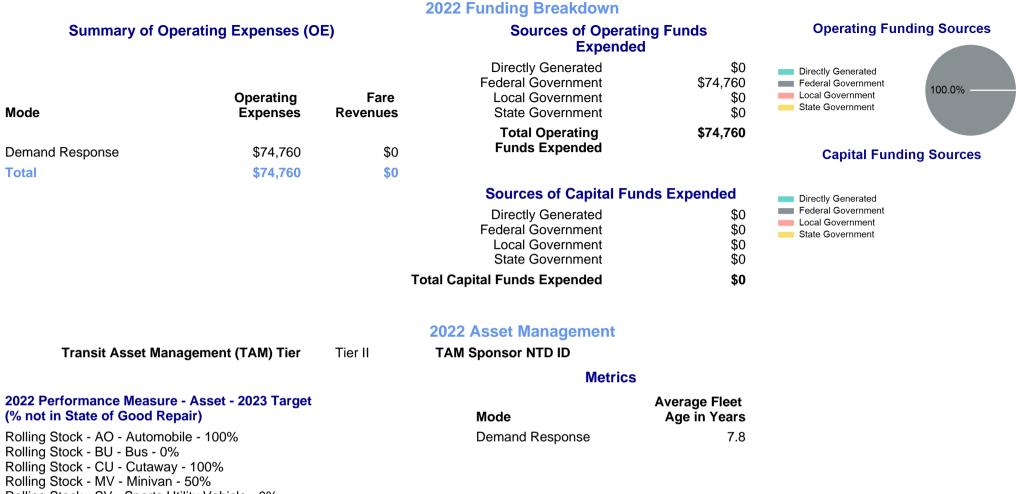

## Modal Characteristics

| Mode            | Annual<br>Unlinked<br>Passenger<br>Trips | Directly<br>Operated<br>VOMS | Purchased<br>Transportation<br>VOMS | Annual Vehicle<br>Revenue Miles | Annual<br>Vehicle<br>Revenue<br>Hours |
|-----------------|------------------------------------------|------------------------------|-------------------------------------|---------------------------------|---------------------------------------|
| Demand Response | 5,085                                    | 16                           | 0                                   | 100,754                         | 2,476                                 |
| Total           | 5,085                                    | 16                           | 0                                   | 100,754                         | 2,476                                 |

## 2022 Annual Agency Profile - Grand Portage Reservation Tribal Council (NTD ID 55222)

Rolling Stock - SV - Sports Utility Vehicle - 0%

Rolling Stock - VN - Van - 100%