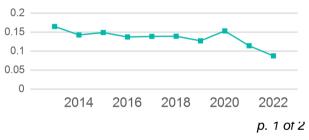

| 2022<br>Mailing Address: | Annual Age<br>330 N BENCH<br>GALENA, IL 6 | ST                           | le - Jo Daviess County dba Jo Daviess County Transit (NTD ID 50364)<br>Website: https://jodaviesscountytransportation.com/ |                                 |                                       |         |                                                                   |  |  |
|--------------------------|-------------------------------------------|------------------------------|----------------------------------------------------------------------------------------------------------------------------|---------------------------------|---------------------------------------|---------|-------------------------------------------------------------------|--|--|
|                          |                                           |                              |                                                                                                                            | Service Cons                    | sumed                                 |         |                                                                   |  |  |
|                          |                                           |                              |                                                                                                                            | Annual Unlin                    | ced Trips (UPT)                       | 25,205  | Operating Expenses per Vehicle Revenue Mile<br>—— Demand Response |  |  |
|                          | Assets Service Supplied                   |                              |                                                                                                                            |                                 |                                       |         | \$5.00                                                            |  |  |
| <b>Revenue Vehicles</b>  | 18                                        |                              | Annual Vehicle Revenue Miles (VRM)                                                                                         |                                 |                                       | 288,606 | \$4.00                                                            |  |  |
| Service Vehicles         | 0                                         |                              | Annual Vehicle Revenue Hours (VRH)                                                                                         |                                 |                                       | 14,273  | \$3.00                                                            |  |  |
| Facilities               | 1                                         |                              | Vehicles Operated in Maximum Service (VOMS)                                                                                |                                 |                                       | 14      | \$2.00<br>\$1.00<br>\$0.00                                        |  |  |
|                          |                                           | Moda                         | Characteristics                                                                                                            |                                 |                                       |         | 2014 2016 2018 2020 2022                                          |  |  |
| Mode                     | Annual<br>Unlinked<br>Passenger<br>Trips  | Directly<br>Operated<br>VOMS | Purchased<br>Transportation<br>VOMS                                                                                        | Annual Vehicle<br>Revenue Miles | Annual<br>Vehicle<br>Revenue<br>Hours |         | Unlinked Passenger Trip per Vehicle Revenue<br>Mile               |  |  |

288,606

288,606

14,273

14,273

| Metrics         | Service E  | fficiency  | Service Effectiveness |             |            |  |
|-----------------|------------|------------|-----------------------|-------------|------------|--|
| Mode            | OE per VRM | OE per VRH | UPT per VRM           | UPT per VRH | OE per UPT |  |
| Demand Response | \$3.24     | \$65.51    | 0.1                   | 1.8         | \$37.10    |  |
| Total           | \$3.24     | \$65.51    | 0.1                   | 1.8         | \$37.10    |  |