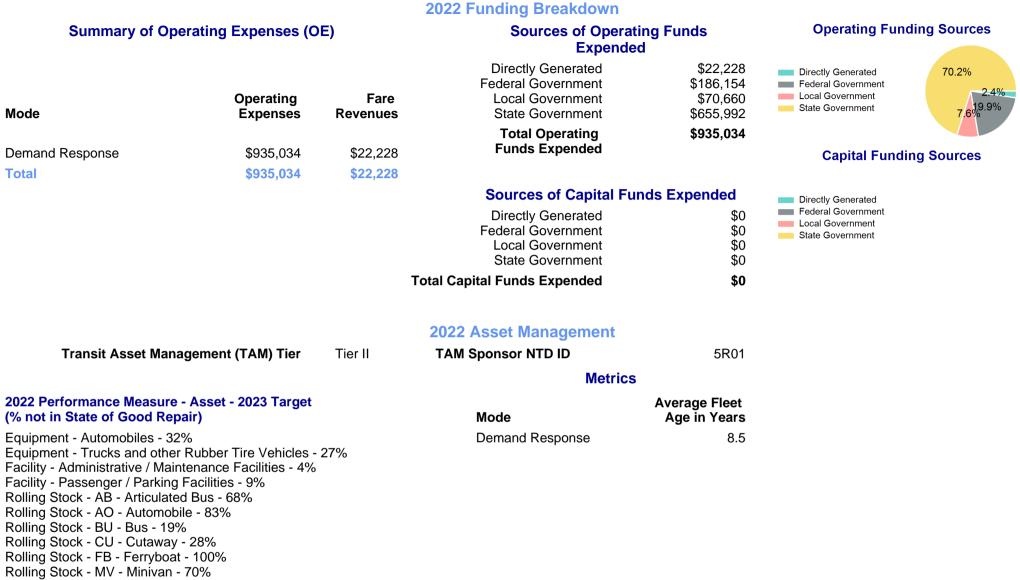

| 2022<br>Mailing Address: | Annual Age<br>330 N BENCH<br>GALENA, IL 6 | ST                           | le - Jo Daviess County dba Jo Daviess County Transit (NTD ID 50364)<br>Website: https://jodaviesscountytransportation.com/ |                                 |                                       |         |                                                                   |  |  |
|--------------------------|-------------------------------------------|------------------------------|----------------------------------------------------------------------------------------------------------------------------|---------------------------------|---------------------------------------|---------|-------------------------------------------------------------------|--|--|
|                          |                                           |                              |                                                                                                                            | Service Cons                    | sumed                                 |         |                                                                   |  |  |
|                          |                                           |                              |                                                                                                                            | Annual Unlin                    | ced Trips (UPT)                       | 25,205  | Operating Expenses per Vehicle Revenue Mile<br>—— Demand Response |  |  |
|                          | Assets Service Supplied                   |                              |                                                                                                                            |                                 |                                       |         | \$5.00                                                            |  |  |
| <b>Revenue Vehicles</b>  | 18                                        |                              | Annual Vehicle Revenue Miles (VRM)                                                                                         |                                 |                                       | 288,606 | \$4.00                                                            |  |  |
| Service Vehicles         | 0                                         |                              | Annual Vehicle Revenue Hours (VRH)                                                                                         |                                 |                                       | 14,273  | \$3.00                                                            |  |  |
| Facilities               | 1                                         |                              | Vehicles Operated in Maximum Service (VOMS)                                                                                |                                 |                                       | 14      | \$2.00<br>\$1.00<br>\$0.00                                        |  |  |
|                          |                                           | Moda                         | Characteristics                                                                                                            |                                 |                                       |         | 2014 2016 2018 2020 2022                                          |  |  |
| Mode                     | Annual<br>Unlinked<br>Passenger<br>Trips  | Directly<br>Operated<br>VOMS | Purchased<br>Transportation<br>VOMS                                                                                        | Annual Vehicle<br>Revenue Miles | Annual<br>Vehicle<br>Revenue<br>Hours |         | Unlinked Passenger Trip per Vehicle Revenue<br>Mile               |  |  |

288,606

288,606

14,273

14,273

| Metrics         | Service E  | fficiency  | Service Effectiveness |             |            |  |
|-----------------|------------|------------|-----------------------|-------------|------------|--|
| Mode            | OE per VRM | OE per VRH | UPT per VRM           | UPT per VRH | OE per UPT |  |
| Demand Response | \$3.24     | \$65.51    | 0.1                   | 1.8         | \$37.10    |  |
| Total           | \$3.24     | \$65.51    | 0.1                   | 1.8         | \$37.10    |  |

0

0

14

14

Demand Response

Total

25,205

25,205

## 2022 Annual Agency Profile - Jo Daviess County dba Jo Daviess County Transit (NTD ID 50364)

Rolling Stock - VN - Van - 14%

p. 2 of 2