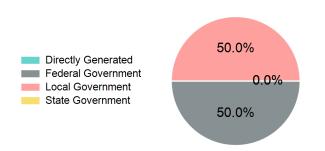

# Sources of Operating Funds Expended

| Directly Generated | \$0       |
|--------------------|-----------|
| Federal Government | \$259,456 |
| Local Government   | \$259,456 |
| State Government   | \$0       |

Total Operating Funds Expended \$518,912

# **Operating Funding Sources**