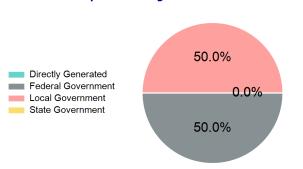

# **Sources of Capital Funds Expended**

| Directly Generated | \$0      |
|--------------------|----------|
| Federal Government | \$96,570 |
| Local Government   | \$96,570 |
| State Government   | \$0      |
|                    |          |

Total Capital Funds Expended \$193,140

#### **Capital Funding Sources**