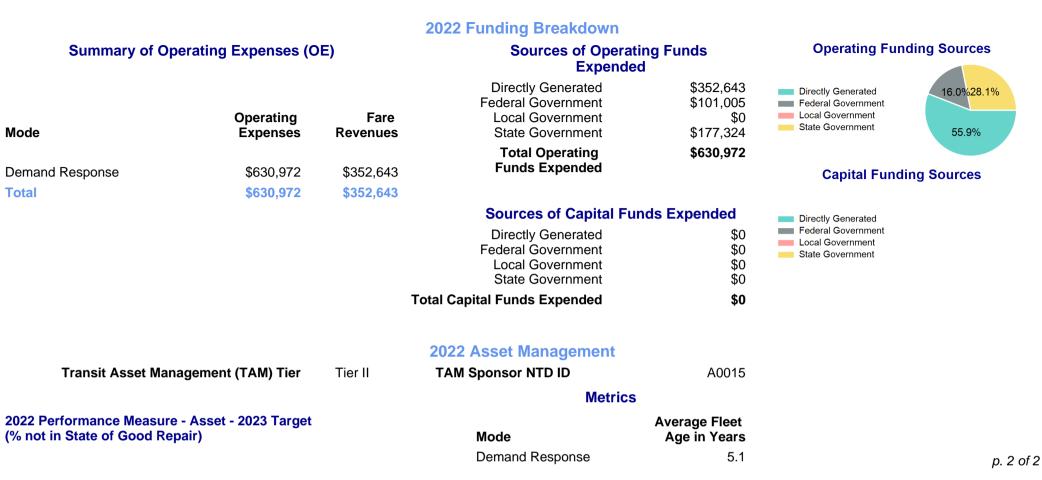

## **Modal Characteristics**

| Mode            | Annual<br>Unlinked<br>Passenger<br>Trips | Directly<br>Operated<br>VOMS | Purchased<br>Transportation<br>VOMS | Annual Vehicle<br>Revenue Miles | Annual<br>Vehicle<br>Revenue<br>Hours |
|-----------------|------------------------------------------|------------------------------|-------------------------------------|---------------------------------|---------------------------------------|
| Demand Response | 41,065                                   | 15                           | 0                                   | 180,499                         | 10,141                                |
| Total           | 41,065                                   | 15                           | 0                                   | 180,499                         | 10,141                                |