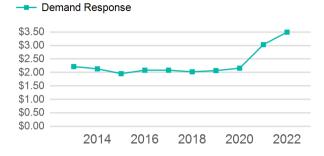

# **Service Consumed**

**Service Supplied** 

Annual Unlinked Trips (UPT) 41,065 **Operating Expenses per Vehicle Revenue Mile** 

| Metrics         | Service E  | Service Efficiency |             | Service Effectiveness |            |  |
|-----------------|------------|--------------------|-------------|-----------------------|------------|--|
| Mode            | OE per VRM | OE per VRH         | UPT per VRM | UPT per VRH           | OE per UPT |  |
| Demand Response | \$3.50     | \$62.22            | 0.2         | 4.0                   | \$15.37    |  |
| Total           | \$3.50     | \$62.22            | 0.2         | 4.0                   | \$15.37    |  |