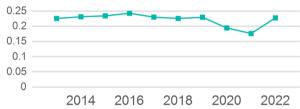

### Unlinked Passenger Trip per Vehicle Revenue Mile

| Metrics         | Service E  | Service Efficiency |             | Service Effectiveness |            |  |
|-----------------|------------|--------------------|-------------|-----------------------|------------|--|
| Mode            | OE per VRM | OE per VRH         | UPT per VRM | UPT per VRH           | OE per UPT |  |
| Demand Response | \$3.50     | \$62.22            | 0.2         | 4.0                   | \$15.37    |  |
| Total           | \$3.50     | \$62.22            | 0.2         | 4.0                   | \$15.37    |  |