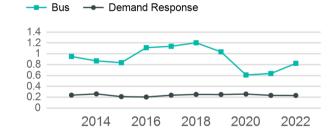

| Service Efficiency  |             | Service Effectiveness |                    |  |
|------------------------|------------------|---------------------|-------------|-----------------------|--------------------|--|
| Mode                   | OE per VRM       | OE per VRH          | UPT per VRM | UPT per VRH           | OE per UPT         |  |
| Demand Response<br>Bus | \$4.90<br>\$8.72 | \$78.01<br>\$126.75 | 0.2<br>0.8  | 3.7<br>12.0           | \$21.12<br>\$10.60 |  |
| Total                  | \$8.49           | \$124.07            | 0.8         | 11.5                  | \$10.78            |  |

# Operating Expenses per Vehicle Revenue Mile Bus Demand Response \$10.00 \$8.00 \$6.00 \$4.00 \$2.00 \$0.00 2014 2016 2018 2020 2022

### Unlinked Passenger Trip per Vehicle Revenue Mile



p. 1 of 2

# 2022 Annual Agency Profile - City of Janesville dba Janesville Transit System (NTD ID 50108)