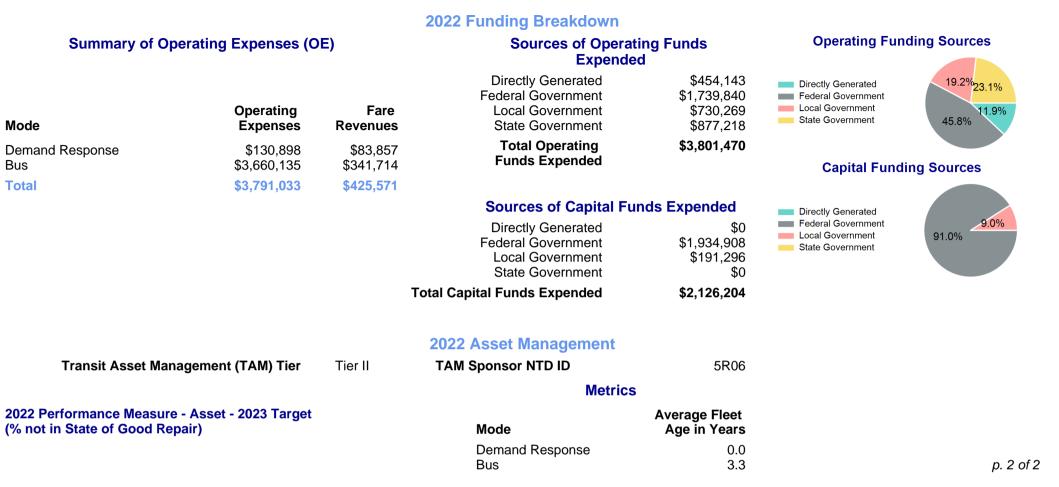

# 2022 Annual Agency Profile - City of Janesville dba Janesville Transit System (NTD ID 50108)