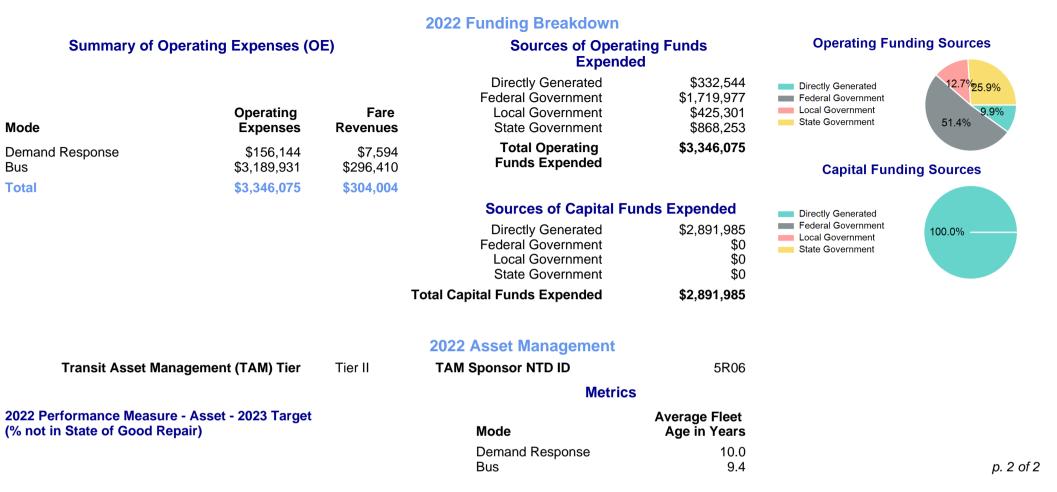

Annual Unlinked Trips (UPT) 341,157 **Operating Expenses per Vehicle Revenue Mile** 

| Metrics                | Service E         | fficiency            | Service Effectiveness |             |                   |
|------------------------|-------------------|----------------------|-----------------------|-------------|-------------------|
| Mode                   | OE per VRM        | OE per VRH           | UPT per VRM           | UPT per VRH | OE per UPT        |
| Demand Response<br>Bus | \$10.93<br>\$8.82 | \$108.96<br>\$124.04 | 0.2<br>0.9            | 2.3<br>13.1 | \$47.71<br>\$9.44 |
| Total                  | \$8.90            | \$123.24             | 0.9                   | 12.6        | \$9.81            |