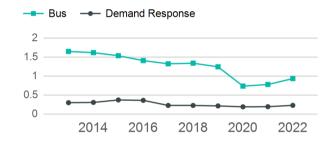

## Unlinked Passenger Trip per Vehicle Revenue Mile

| Modal | <b>Characteristics</b> |  |
|-------|------------------------|--|
| modul | onaraotoriotioo        |  |

| Mode            | Annual<br>Unlinked<br>Passenger<br>Trips | Directly<br>Operated<br>VOMS | Purchased<br>Transportation<br>VOMS | Annual Vehicle<br>Revenue Miles | Annual<br>Vehicle<br>Revenue<br>Hours |  |
|-----------------|------------------------------------------|------------------------------|-------------------------------------|---------------------------------|---------------------------------------|--|
| Demand Response | 3,273                                    | 3                            | 0                                   | 14,292                          | 1,433                                 |  |
| Bus             | 337,884                                  | 18                           | 0                                   | 361,667                         | 25,717                                |  |
| Total           | 341,157                                  | 21                           | 0                                   | 375,959                         | 27,150                                |  |