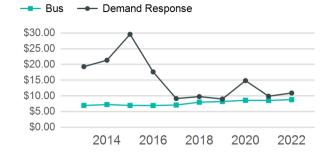

## Unlinked Passenger Trip per Vehicle Revenue Mile

| Modal | <b>Characteristics</b> |  |
|-------|------------------------|--|
| modul | onaraotoriotioo        |  |

| Mode            | Annual<br>Unlinked<br>Passenger<br>Trips | Directly<br>Operated<br>VOMS | Purchased<br>Transportation<br>VOMS | Annual Vehicle<br>Revenue Miles | Annual<br>Vehicle<br>Revenue<br>Hours |  |
|-----------------|------------------------------------------|------------------------------|-------------------------------------|---------------------------------|---------------------------------------|--|
| Demand Response | 3,273                                    | 3                            | 0                                   | 14,292                          | 1,433                                 |  |
| Bus             | 337,884                                  | 18                           | 0                                   | 361,667                         | 25,717                                |  |
| Total           | 341,157                                  | 21                           | 0                                   | 375,959                         | 27,150                                |  |