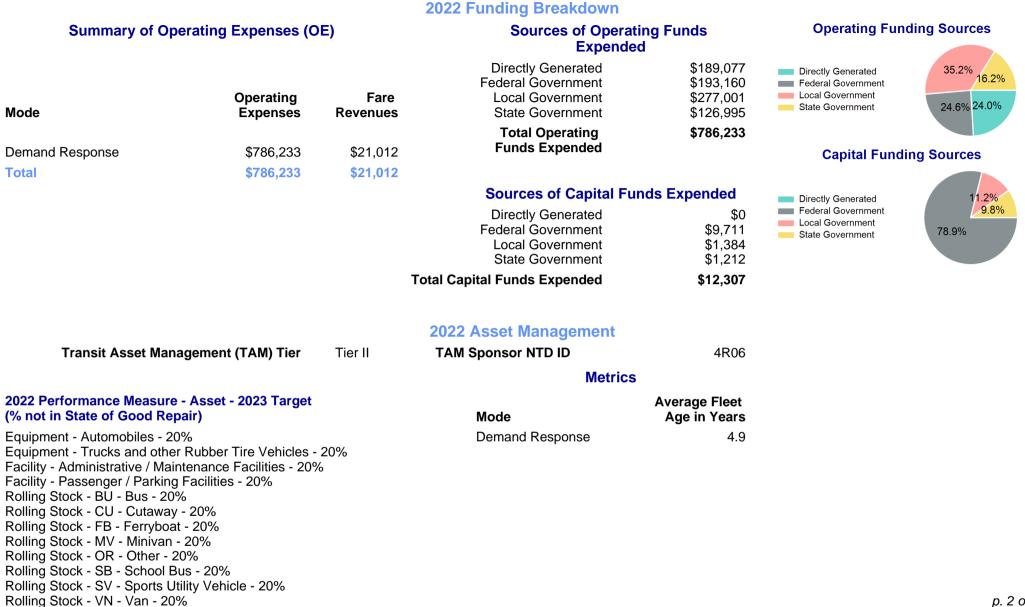

## 2022 Annual Agency Profile - Avery County Transportation Authority (NTD ID 41130)