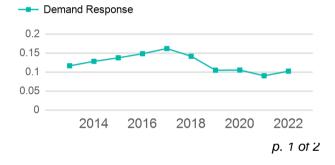

| Annual Unlinked Trips (UPT)                 | 11,685  | Оре           |
|                  |                     |                                             | ,       | - <b>-</b> De |
| Assets           |                     | Service Supplied                            |         | \$5.00        |
| Revenue Vehicles | 10                  | Annual Vehicle Revenue Miles (VRM)          | 114,176 | \$4.00        |
| Service Vehicles | 0                   | Annual Vehicle Revenue Hours (VRH)          | 7,591   | \$3.00        |
| Facilities       | 0                   | Vehicles Operated in Maximum Service (VOMS) | 6       | \$2.00        |

### Operating Expenses per Vehicle Revenue Mile

Website: https://www.chiltoncounty.org



#### Unlinked Passenger Trip per Vehicle Revenue Mile



### **Modal Characteristics**

| Mode            | Annual<br>Unlinked<br>Passenger<br>Trips | Directly<br>Operated<br>VOMS | Purchased<br>Transportation<br>VOMS | Annual Vehicle<br>Revenue Miles | Annual<br>Vehicle<br>Revenue<br>Hours |
|-----------------|------------------------------------------|------------------------------|-------------------------------------|---------------------------------|---------------------------------------|
| Demand Response | 11,685                                   | 6                            | 0                                   | 114,176                         | 7,591                                 |
| Total           | 11,685                                   | 6                            | 0                                   | 114,176