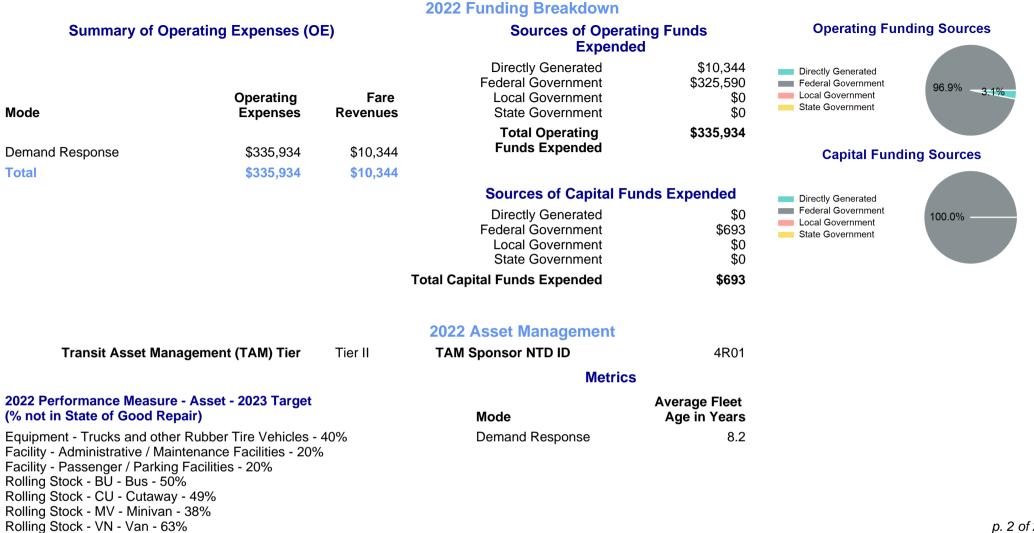

# 2022 Annual Agency Profile - Chilton County Commission (NTD ID 41107)

| C                | LANTON, AL 35045-34 | 421                                         |         |               |
|------------------|---------------------|---------------------------------------------|---------|---------------|
|                  |                     | Service Consumed                            |         |               |
|                  |                     | Annual Unlinked Trips (UPT)                 | 11,685  | Оре           |
|                  |                     |                                             | ,       | - <b>-</b> De |
| Assets           |                     | Service Supplied                            |         | \$5.00        |
| Revenue Vehicles | 10                  | Annual Vehicle Revenue Miles (VRM)          | 114,176 | \$4.00        |
| Service Vehicles | 0                   | Annual Vehicle Revenue Hours (VRH)          | 7,591   | \$3.00        |
| Facilities       | 0                   | Vehicles Operated in Maximum Service (VOMS) | 6       | \$2.00        |

### **Modal Characteristics**

| Mode            | Annual<br>Unlinked<br>Passenger<br>Trips | Directly<br>Operated<br>VOMS | Purchased<br>Transportation<br>VOMS | Annual Vehicle<br>Revenue Miles | Annual<br>Vehicle<br>Revenue<br>Hours |
|-----------------|------------------------------------------|------------------------------|-------------------------------------|---------------------------------|---------------------------------------|
| Demand Response | 11,685                                   | 6                            | 0                                   | 114,176                         | 7,591                                 |
| Total           | 11,685                                   | 6                            | 0                                   | 114,176                         | 7,591                                 |

Mailing Address:

500 2ND AVE N

| Metrics         | Service E  | Service Efficiency |             | Service Effectiveness |            |  |
|-----------------|------------|--------------------|-------------|-----------------------|------------|--|
| Mode            | OE per VRM | OE per VRH         | UPT per VRM | UPT per VRH           | OE per UPT |  |
| Demand Response | \$2.94     | \$44.25            | 0.1         | 1.5                   | \$28.75    |  |
| Total           | \$2.94     | \$44.25            | 0.1         | 1.5                   | \$28.75    |  |

## 2022 Annual Agency Profile - Chilton County Commission (NTD ID 41107)