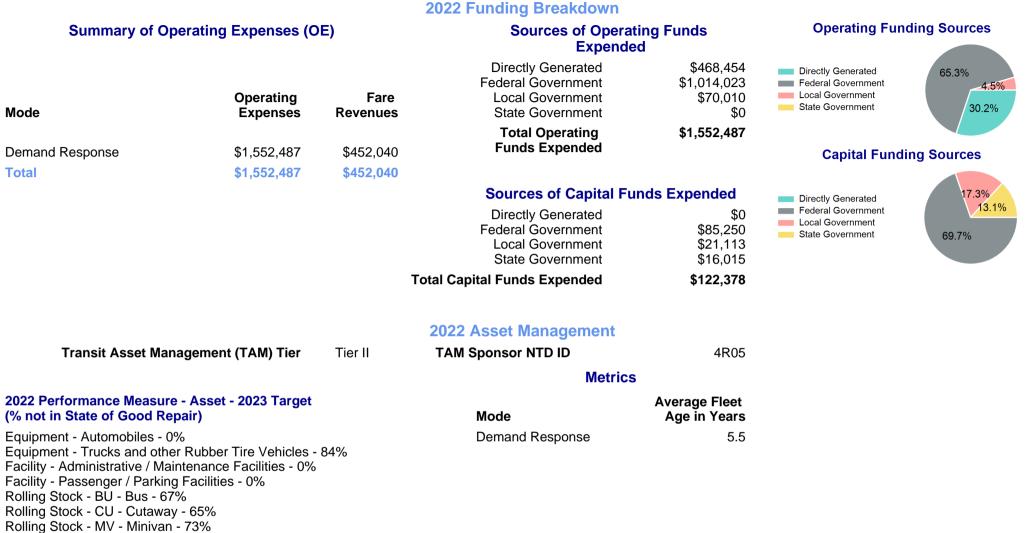

## 2022 Annual Agency Profile - Claiborne County Human Resource Agency (NTD ID 41096)

Rolling Stock - VN - Van - 63%

p. 2 of 2