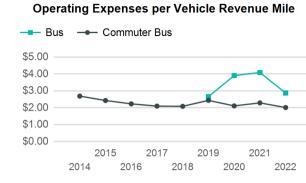

| Geographic Cove              | rage                                | Service Consumed                          |         |                      |              |
|------------------------------|-------------------------------------|-------------------------------------------|---------|----------------------|--------------|
| Primary Urbanized/Rural Area | Bluffton EastHilton I<br>Island, SC | Head Annual Unlinked Trips (UPT)          | 246,667 | Opera                | ating Expens |
| Service Area Population      | 201,265                             |                                           |         |                      | - Comm       |
| Service Area Sq. Miles       | 3,730                               |                                           |         | \$5.00 —<br>\$4.00 — |              |
| Other Areas Served:          |                                     |                                           |         | \$3.00 —             |              |
| South Carolina Non-UZ        | A,BeaufortPort Royal, SC            |                                           |         | \$2.00 —             |              |
| Assets                       |                                     | Service Supplied                          |         | \$1.00 —<br>\$0.00 — |              |
| Revenue Vehicles             | 43                                  | Annual Vehicle Revenue Miles (VRM)        | 787,204 | φ0.00 —              | 2015         |
| Service Vehicles             | 2                                   | Annual Vehicle Revenue Hours (VRH)        | 39,032  |                      | 2014 201     |
| Facilities                   | 2 <b>Ve</b> l                       | nicles Operated in Maximum Service (VOMS) | 29      |                      |              |
|                              |                                     |                                           |         |                      |              |

| Metrics                                | Service E                  | Service Efficiency             |                   | Service Effectiveness |                              |  |  |
|----------------------------------------|----------------------------|--------------------------------|-------------------|-----------------------|------------------------------|--|--|
| Mode                                   | OE per VRM                 | OE per VRH                     | UPT per VRM       | UPT per VRH           | OE per UPT                   |  |  |
| Commuter Bus<br>Demand Response<br>Bus | \$4.02<br>\$4.54<br>\$5.74 | \$103.19<br>\$89.75<br>\$75.49 | 0.3<br>0.1<br>0.6 | 8.3<br>1.9<br>7.6     | \$12.36<br>\$47.87<br>\$9.91 |  |  |
| Total                                  | \$4.51                     | \$90.94                        | 0.3               | 6.3                   | \$14.39                      |  |  |