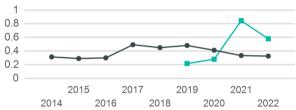

# Unlinked Passenger Trip per Vehicle Revenue Mile

| Metrics                                | Service E                  | Service Efficiency             |                   | Service Effectiveness |                              |  |  |
|----------------------------------------|----------------------------|--------------------------------|-------------------|-----------------------|------------------------------|--|--|
| Mode                                   | OE per VRM                 | OE per VRH                     | UPT per VRM       | UPT per VRH           | OE per UPT                   |  |  |
| Commuter Bus<br>Demand Response<br>Bus | \$4.02<br>\$4.54<br>\$5.74 | \$103.19<br>\$89.75<br>\$75.49 | 0.3<br>0.1<br>0.6 | 8.3<br>1.9<br>7.6     | \$12.36<br>\$47.87<br>\$9.91 |  |  |
| Total                                  | \$4.51                     | \$90.94                        | 0.3               | 6.3                   | \$14.39                      |  |  |