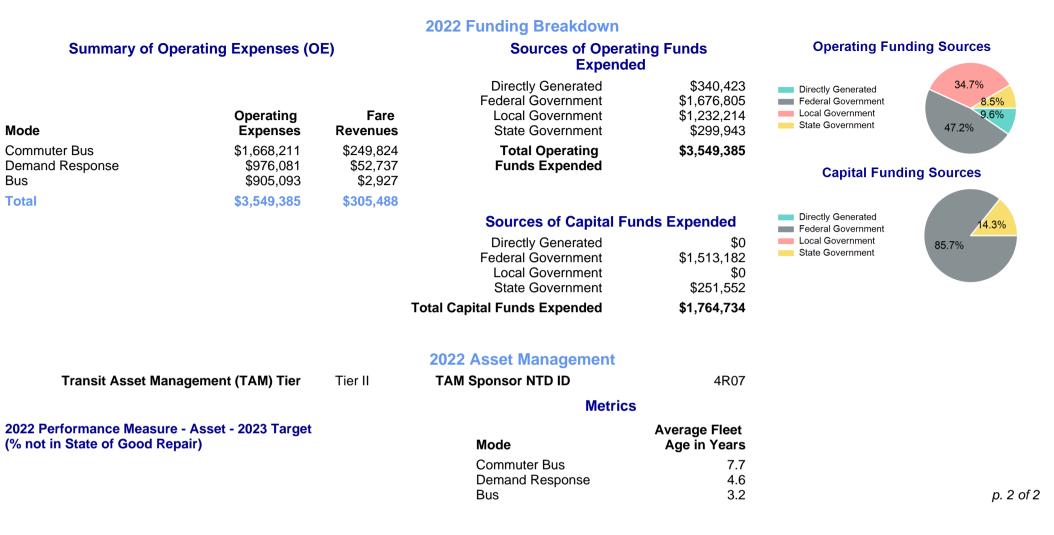

### **Modal Characteristics**

| Mode            | Annual<br>Unlinked<br>Passenger<br>Trips | Directly<br>Operated<br>VOMS | Purchased<br>Transportation<br>VOMS | Annual Vehicle<br>Revenue Miles | Annual<br>Vehicle<br>Revenue<br>Hours |  |
|-----------------|------------------------------------------|------------------------------|-------------------------------------|---------------------------------|---------------------------------------|--|
| Commuter Bus    | 134,916                                  | 9                            | 0                                   | 414,707                         | 16,167                                |  |
| Demand Response | 20,390                                   | 10                           | 0                                   | 214,808                         | 10,875                                |  |
| Bus             | 91,361                                   | 10                           | 0                                   | 157,689                         | 11,990                                |  |
| Total           | 246,667                                  | 29                           | 0                                   | 787,204                         | 39,032                                |  |

| Metrics                                | Service E                  | Service Efficiency             |                   | Service Effectiveness |                              |  |  |
|----------------------------------------|----------------------------|--------------------------------|-------------------|-----------------------|------------------------------|--|--|
| Mode                                   | OE per VRM                 | OE per VRH                     | UPT per VRM       | UPT per VRH           | OE per UPT                   |  |  |
| Commuter Bus<br>Demand Response<br>Bus | \$4.02<br>\$4.54<br>\$5.74 | \$103.19<br>\$89.75<br>\$75.49 | 0.3<br>0.1<br>0.6 | 8.3<br>1.9<br>7.6     | \$12.36<br>\$47.87<br>\$9.91 |  |  |
| Total                                  | \$4.51                     | \$90.94                        | 0.3               | 6.3                   | \$14.39                      |  |  |