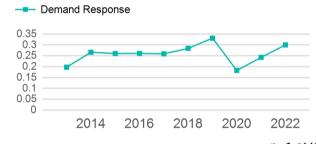

# Operating Expenses per Vehicle Revenue Mile → Demand Response \$6.00 \$4.00

\$2.00

\$0.00

2014

14