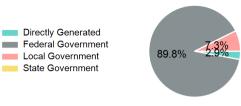

### 2022 Funding Breakdown

#### **Sources of Operating Funds Expended**

| Funds Expended     |           |
|--------------------|-----------|
| Total Operating    | \$993,616 |
| State Government   | \$0       |
| Local Government   | \$72,739  |
| Federal Government | \$892,174 |
| Directly Generated | \$28,703  |