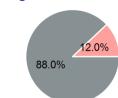

#### **Capital Funding Sources**

#### **Sources of Capital Funds Expended**

| Directly Generated | \$0       |
|--------------------|-----------|
| Federal Government | \$270,257 |
| Local Government   | \$36,853  |
| State Government   | \$0       |
|                    |           |

**Total Capital Funds Expended** \$307,110