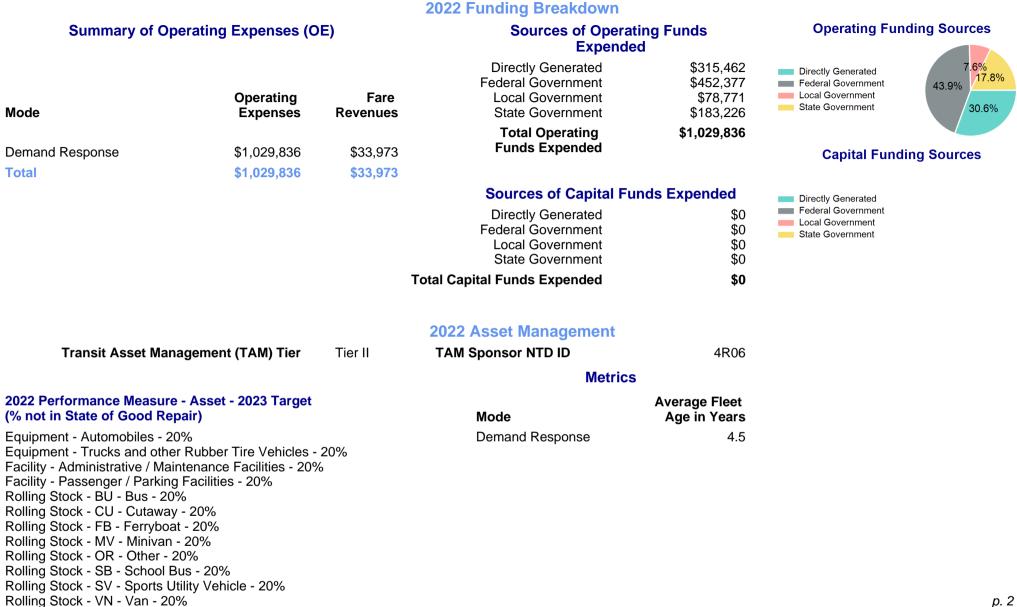

## 2022 Annual Agency Profile - Beaufort County Developmental Center, Inc. (NTD ID 41034)

| Mailing Address: | 1534 W 5TH S<br>WASHINGTOI               | ST<br>N, NC 27889-4          | Website: http://www.bcdcsolutions.org       |                                 |                                       |         |                                                                   |
|------------------|------------------------------------------|------------------------------|---------------------------------------------|---------------------------------|---------------------------------------|---------|-------------------------------------------------------------------|
|                  |                                          |                              |                                             | Service Cons                    | umed                                  |         |                                                                   |
|                  |                                          |                              |                                             | Annual Unlink                   | ed Trips (UPT)                        | 33,649  | Operating Expenses per Vehicle Revenue Mile<br>—— Demand Response |
|                  | Assets                                   |                              | Service Supplied                            |                                 |                                       |         | \$3.00                                                            |
| Revenue Vehicles | e Vehicles 14                            |                              | Annual Vehicle Revenue Miles (VRM)          |                                 |                                       | 474,896 | \$2.50                                                            |
| Service Vehicles | C                                        | )                            | Annual Vehicle Revenue Hours (VRH)          |                                 |                                       | 25,036  | \$2.00                                                            |
| Facilities       | 1                                        |                              | Vehicles Operated in Maximum Service (VOMS) |                                 |                                       | 13      | \$1.00                                                            |
|                  |                                          | Modal                        | Characteristics                             |                                 |                                       |         | \$0.00 2014 2016 2018 2020 2022                                   |
| Mode             | Annual<br>Unlinked<br>Passenger<br>Trips | Directly<br>Operated<br>VOMS | Purchased<br>Transportation<br>VOMS         | Annual Vehicle<br>Revenue Miles | Annual<br>Vehicle<br>Revenue<br>Hours |         | Unlinked Passenger Trip per Vehicle Revenue<br>Mile               |
| Demand Response  | 33,649                                   | 13                           | 0                                           | 474,896                         | 25,036                                |         | Demand Response                                                   |
| otal             | 33,649                                   | 13                           | 0                                           | 474,896                         | 25,036                                |         | 0.14<br>0.12<br>0.1                                               |
| Metrics          | Service E                                | fficiency                    | Service Effectiveness                       |                                 |                                       |         | 0.08                                                              |
| Mode             | OE per VRM                               | OE per VRH                   | UPT per VRM                                 | UPT per VRH                     | OE per UPT                            |         | 0.04 0.02                                                         |
| Demand Response  | \$2.17                                   | \$41.13                      | 0.1                                         | 1.3                             | \$30.61                               |         | 0 2014 2016 2018 2020 2022                                        |
| Total            | \$2.17                                   | \$41.13                      | 0.1                                         | 1.3                             | \$30.61                               |         | p. 1 of                                                           |

## 2022 Annual Agency Profile - Beaufort County Developmental Center, Inc. (NTD ID 41034)