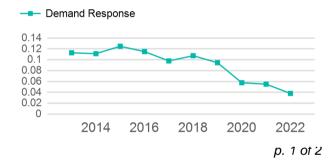

0

| Metrics         | Service E  | Service Efficiency |             | Service Effectiveness |            |  |
|-----------------|------------|--------------------|-------------|-----------------------|------------|--|
| Mode            | OE per VRM | OE per VRH         | UPT per VRM | UPT per VRH           | OE per UPT |  |
| Demand Response | \$2.04     | \$68.97            | 0.0         | 1.3                   | \$53.68    |  |
| Total           | \$2.04     | \$68.97            | 0.0         | 1.3                   | \$53.68    |  |