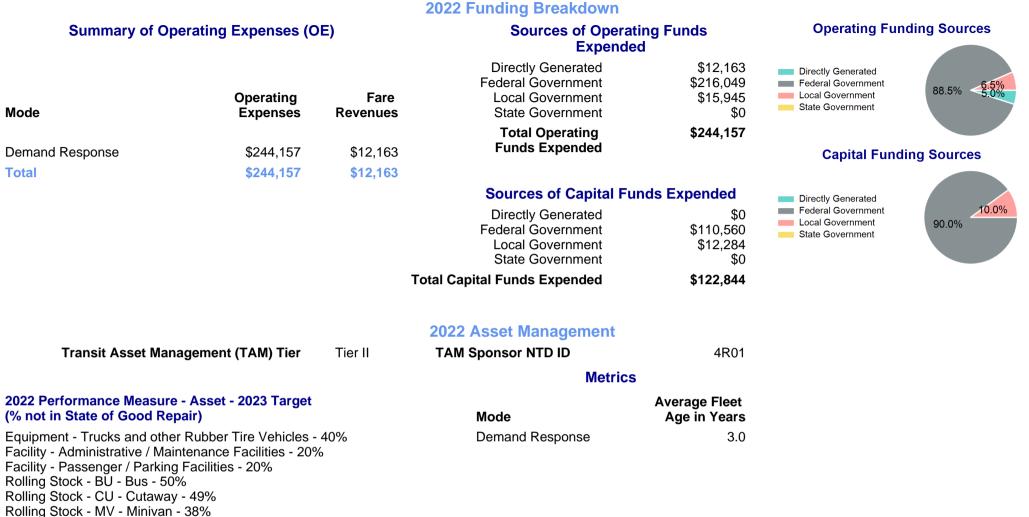

## **Modal Characteristics**

| Mode            | Annual<br>Unlinked<br>Passenger<br>Trips | Directly<br>Operated<br>VOMS | Purchased<br>Transportation<br>VOMS | Annual Vehicle<br>Revenue Miles | Annual<br>Vehicle<br>Revenue<br>Hours |
|-----------------|------------------------------------------|------------------------------|-------------------------------------|---------------------------------|---------------------------------------|
| Demand Response | 4,548                                    | 4                            | 0                                   | 119,797                         | 3,540                                 |
| Total           | 4,548                                    | 4                            | 0                                   | 119,797                         | 3,540                                 |

0

| Metrics         | Service E  | Service Efficiency |             | Service Effectiveness |            |  |
|-----------------|------------|--------------------|-------------|-----------------------|------------|--|
| Mode            | OE per VRM | OE per VRH         | UPT per VRM | UPT per VRH           | OE per UPT |  |
| Demand Response | \$2.04     | \$68.97            | 0.0         | 1.3                   | \$53.68    |  |
| Total           | \$2.04     | \$68.97            | 0.0         | 1.3                   | \$53.68    |  |

## 2022 Annual Agency Profile - Educational Center for Independence (NTD ID 41000)

Rolling Stock - VN - Van - 63%

p. 2 of 2