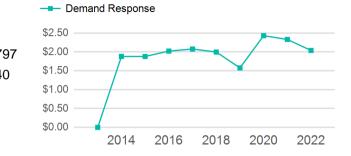

0

| Metrics         | Service E  | Service Efficiency |             | Service Effectiveness |            |  |
|-----------------|------------|--------------------|-------------|-----------------------|------------|--|
| Mode            | OE per VRM | OE per VRH         | UPT per VRM | UPT per VRH           | OE per UPT |  |
| Demand Response | \$2.04     | \$68.97            | 0.0         | 1.3                   | \$53.68    |  |
| Total           | \$2.04     | \$68.97            | 0.0         | 1.3                   | \$53.68    |  |