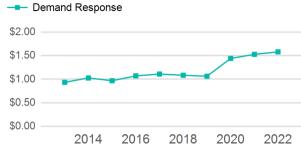

**Operating Expenses per Vehicle Revenue Mile** 

| Metrics         | Service Efficiency |            | Service Effectiveness |             |            |
|-----------------|--------------------|------------|-----------------------|-------------|------------|
| Mode            | OE per VRM         | OE per VRH | UPT per VRM           | UPT per VRH | OE per UPT |
| Demand Response | \$3.16             | \$67.95    | 0.1                   | 2.7         | \$24.84    |
| Total           | \$3.16             | \$67.95    | 0.1                   | 2.7         | \$24.84    |