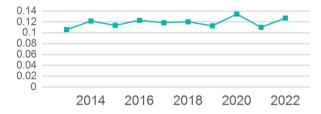

## Unlinked Passenger Trip per Vehicle Revenue Mile

| Metrics         | Service Efficiency |            | Service Effectiveness |             |            |
|-----------------|--------------------|------------|-----------------------|-------------|------------|
| Mode            | OE per VRM         | OE per VRH | UPT per VRM           | UPT per VRH | OE per UPT |
| Demand Response | \$3.16             | \$67.95    | 0.1                   | 2.7         | \$24.84    |
| Total           | \$3.16             | \$67.95    | 0.1                   | 2.7         | \$24.84    |