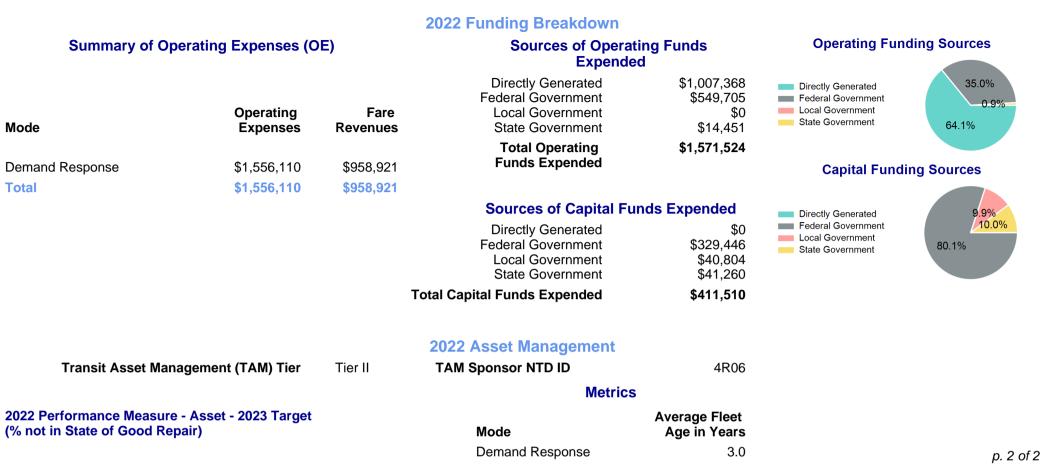

## Modal Characteristics

| Mode            | Annual<br>Unlinked<br>Passenger<br>Trips | Directly<br>Operated<br>VOMS | Purchased<br>Transportation<br>VOMS | Annual Vehicle<br>Revenue Miles | Annual<br>Vehicle<br>Revenue<br>Hours |
|-----------------|------------------------------------------|------------------------------|-------------------------------------|---------------------------------|---------------------------------------|
| Demand Response | 62,642                                   | 20                           | 0                                   | 492,851                         | 22,902                                |
| Total           | 62,642                                   | 20                           | 0                                   | 492,851                         | 22,902                                |