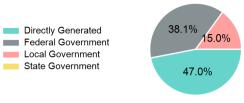

#### **Sources of Operating Funds Expended**

| Total Operating    | \$616,744 |
|--------------------|-----------|
| State Government   | \$0       |
| Local Government   | \$92,474  |
| Federal Government | \$234,681 |
| Directly Generated | \$289,589 |

#### **Operating Funding Sources**