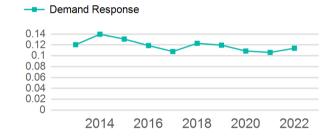

| 199,109                         | 12,768                                |

| Metrics         | Service E  | Service Efficiency |             | vice Effectivenes | SS         |
|-----------------|------------|--------------------|-------------|-------------------|------------|
| Mode            | OE per VRM | OE per VRH         | UPT per VRM | UPT per VRH       | OE per UPT |
| Demand Response | \$3.10     | \$48.30            | 0.1         | 1.8               | \$27.20    |
| Total           | \$3.10     | \$48.30            | 0.1         | 1.8               | \$27.20    |

#### Operating Expenses per Vehicle Revenue Mile -- Demand Response \$2.00 \$1.50 \$1.00 \$0.50 \$0.00 2014 2016 2018 2020 2022

#### Unlinked Passenger Trip per Vehicle Revenue Mile



p. 1 of 2

## 2022 Annual Agency Profile - York County Council on Aging (NTD ID 40187)

### 2022 Funding Breakdown

| Summary of Operating Expenses ( | (OE) |  |
|---------------------------------|------|--|
|---------------------------------|------|--|

| Mode            | Operating<br>Expenses | Fare<br>Revenues |
|-----------------|-----------------------|------------------|
| Demand Response | \$616,744             | \$58,196         |
| Total           | \$616,744             | \$58,196         |

#### **Sources of Operating Funds Expended**

| Total Operating    | \$616,744 |
|--------------------|-----------|
| State Government   | \$0       |
| Local Government   | \$92,474  |
| Federal Government | \$234,681 |
| Directly Generated | \$289,589 |

#### **Operating Funding Sources*