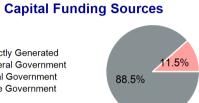

#### **Sources of Capital Funds Expended**

| \$0      |
|----------|
| \$25,926 |
| \$3,373  |
| \$0      |
|          |

**Total Capital Funds Expended** \$29,299