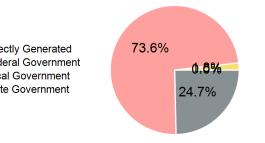

### NTD ID 40176

| General Information              | Financial Information Sources of Operating Funds Expended                        |                                                | 20                 |
|----------------------------------|----------------------------------------------------------------------------------|------------------------------------------------|--------------------|
| Urban/Rural Area Statistics      |                                                                                  |                                                |                    |
|                                  | Directly Generated<br>Federal Government<br>Local Government<br>State Government | \$0<br>\$3,234,223<br>\$9,643,620<br>\$229,915 | Ŭ                  |
| Atlanta, GA                      |                                                                                  |                                                | Directly           |
| 2,645 Square Miles               | Total Operating Funds Expended                                                   | \$13,107,758                                   | Federal<br>Local G |
| 4,515,419 <b>Population</b>      |                                                                                  |                                                | State G            |
|                                  | Sources of Capital Funds Expended                                                |                                                |                    |
|                                  | Directly Generated<br>Federal Government                                         | \$0<br>\$0                                     |                    |
| Database Information             | Local Government<br>State Government                                             | \$0<br>\$0                                     |                    |
| <b>NTDID:</b> 40176              |                                                                                  | ·                                              |                    |
| Reporter Type: Planning Reporter | Total Capital Funds Expended                                                     | \$0                                            |                    |