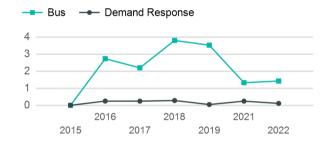

| 999                                   |

| Metrics                | Service E          | Efficiency          | Ser         | vice Effectivenes | SS                  |
|------------------------|--------------------|---------------------|-------------|-------------------|---------------------|
| Mode                   | OE per VRM         | OE per VRH          | UPT per VRM | UPT per VRH       | OE per UPT          |
| Demand Response<br>Bus | \$12.31<br>\$33.19 | \$71.15<br>\$265.78 | 0.1<br>1.4  | 0.6<br>11.4       | \$110.23<br>\$23.28 |
| Total                  | \$18.74            | \$118.50            | 0.5         | 3.3               | \$36.29             |

### Operating Expenses per Vehicle Revenue Mile



#### Unlinked Passenger Trip per Vehicle Revenue Mile



p. 1 of 2

# 2022 Annual Agency Profile - Municipality of Catano (NTD ID 40163)

# 2022 Funding Breakdown

| Summary of Ope | rating Ex | penses | (OE) | ) |
|----------------|-----------|--------|------|---|
|----------------|-----------|--------|------|---|

Mode

Bus

**Total** 

**Demand Response** 

#### Expended **Directly Generated** \$0 Federal Government **Local Government**

**Sources of Operating Funds** 

# **Operating Funding Sources**



| Expen        | •   | Fare<br>Revenues |
|--------------|-----|------------------|
| \$53<br>\$64 |     | \$0<br>\$0       |
| \$118        | 377 | <b>\$0</b>       |

\$78,962 \$39,415 State Government \$0 **Total Operating** \$118,377 **Funds Expended** 

## **Capital Funding Sources**

## **Sources of Capital Funds Expended**

| <b>^</b