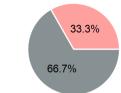

#### Expended **Directly Generated** \$0 Federal Government **Local Government**

**Sources of Operating Funds** 

# **Operating Funding Sources**

| Expen        | •   | Fare<br>Revenues |
|--------------|-----|------------------|
| \$53<br>\$64 |     | \$0<br>\$0       |
| \$118        | 377 | <b>\$0</b>       |

\$78,962 \$39,415 State Government \$0 **Total Operating** \$118,377 **Funds Expended** 