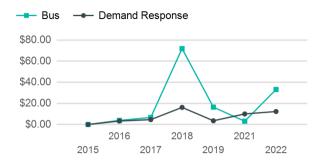

| 0                                   | 6,316                           | 999                                   |

| Metrics                | Service E          | Efficiency          | Ser         | vice Effectivenes | SS                  |
|------------------------|--------------------|---------------------|-------------|-------------------|---------------------|
| Mode                   | OE per VRM         | OE per VRH          | UPT per VRM | UPT per VRH       | OE per UPT          |
| Demand Response<br>Bus | \$12.31<br>\$33.19 | \$71.15<br>\$265.78 | 0.1<br>1.4  | 0.6<br>11.4       | \$110.23<br>\$23.28 |
| Total                  | \$18.74            | \$118.50            | 0.5         | 3.3               | \$36.29             |

### Operating Expenses per Vehicle Revenue Mile



#### Unlinked Passenger Trip per Vehicle Revenue Mile



p. 1 of 2

# 2022 Annual Agency Profile - Municipality of Catano (NTD ID 40163)

# 2022 Funding Breakdown

| Summary of Ope | rating Ex | penses | (OE) | ) |
|----------------|-----------|--------|------|---|
|----------------|-----------|--------|------|---|

Mode

Bus

**Total** 

**Demand Response** 

#### Expended **Directly Generated** \$0 Federal Government **Local Government**

**Sources of Operating Funds** 

# **Operating Funding Sources**



| Expen        | •   | Fare<br>Revenues |
|--------------|-----|------------------|
| \$53<br>\$64 |     | \$0<br>\$0       |
| \$118        | 377 | <b>\$0</b>       |

\$78,962 \$39,415 State Government \$0 **Total Operating** \$118,377 **Funds Expended** 

## **Capital Funding Sourc