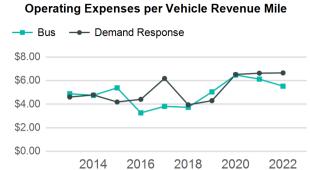

| Metrics                | Service E        | Efficiency         | Serv        | vice Effectivenes | SS                |
|------------------------|------------------|--------------------|-------------|-------------------|-------------------|
| Mode                   | OE per VRM       | OE per VRH         | UPT per VRM | UPT per VRH       | OE per UPT        |
| Demand Response<br>Bus | \$6.65<br>\$5.53 | \$39.75<br>\$26.58 | 0.2<br>1.1  | 1.1<br>5.4        | \$36.49<br>\$4.95 |
| Total                  | \$5.74           | \$28.65            | 0.9         | 4.7               | \$6.10            |