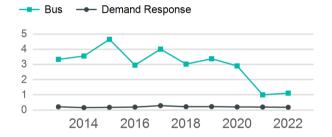

| 0                                   | 95,319                          | 19,103                                |

| Metrics                | Service E        | Efficiency         | Serv        | vice Effectivenes | SS                |
|------------------------|------------------|--------------------|-------------|-------------------|-------------------|
| Mode                   | OE per VRM       | OE per VRH         | UPT per VRM | UPT per VRH       | OE per UPT        |
| Demand Response<br>Bus | \$6.65<br>\$5.53 | \$39.75<br>\$26.58 | 0.2<br>1.1  | 1.1<br>5.4        | \$36.49<br>\$4.95 |
| Total                  | \$5.74           | \$28.65            | 0.9         | 4.7               | \$6.10            |



#### Unlinked Passenger Trip per Vehicle Revenue Mile



p. 1 of 2

# 2022 Annual Agency Profile - Municipality of Bayamon (NTD ID 40137)

## 2022 Funding Breakdown

| Summary of | <b>Operating</b> | Expenses | (OE) |
|------------|------------------|----------|------|
|------------|------------------|----------|------|

| Mode                   | Operating<br>Expenses  | Fare<br>Revenues |
|------------------------|------------------------|------------------|
| Demand Response<br>Bus | \$119,367<br>\$427,913 | \$0<br>\$0       |
| Total                  | \$547.280              | \$0              |

# Sources of Operating Funds Expended

| Total Operating    | \$547,280 |
|--------------------|-----------|
| State Government   | \$0       |
| Local Government   | \$48,760  |
| Federal Government | \$436,744 |
| Directly Generated | \$61,776