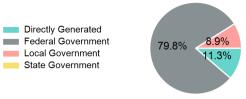

# Sources of Operating Funds Expended

| Total Operating    | \$547,280 |
|--------------------|-----------|
| State Government   | \$0       |
| Local Government   | \$48,760  |
| Federal Government | \$436,744 |
| Directly Generated | \$61,776  |

#### **Operating Funding Sources**