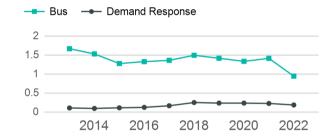

### **Service Consumed** Annual Unlinked Trips (UPT) 37,944

**Operating Expenses per Vehicle Revenue Mile** 

## Unlinked Passenger Trip per Vehicle Revenue Mile

| Metrics                | Service E        | Service Efficiency |             | Service Effectiveness |                   |  |
|------------------------|------------------|--------------------|-------------|-----------------------|-------------------|--|
| Mode                   | OE per VRM       | OE per VRH         | UPT per VRM | UPT per VRH           | OE per UPT        |  |
| Demand Response<br>Bus | \$8.08<br>\$5.73 | \$75.88<br>\$47.61 | 0.2<br>0.9  | 1.8<br>7.8            | \$43.24<br>\$6.06 |  |
| Total                  | \$6.23           | \$53.06            | 0.8         | 6.7                   | \$7.95            |  |