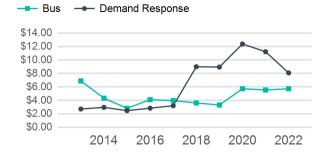

### **Service Consumed** Annual Unlinked Trips (UPT) 37,944

**Operating Expenses per Vehicle Revenue Mile** 

## Unlinked Passenger Trip per Vehicle Revenue Mile

| Metrics                | Service E        | Service Efficiency |             | Service Effectiveness |                   |  |
|------------------------|------------------|--------------------|-------------|-----------------------|-------------------|--|
| Mode                   | OE per VRM       | OE per VRH         | UPT per VRM | UPT per VRH           | OE per UPT        |  |
| Demand Response<br>Bus | \$8.08<br>\$5.73 | \$75.88<br>\$47.61 | 0.2<br>0.9  | 1.8<br>7.8            | \$43.24<br>\$6.06 |  |
| Total                  | \$6.23           | \$53.06            | 0.8         | 6.7                   | \$7.95            |  |