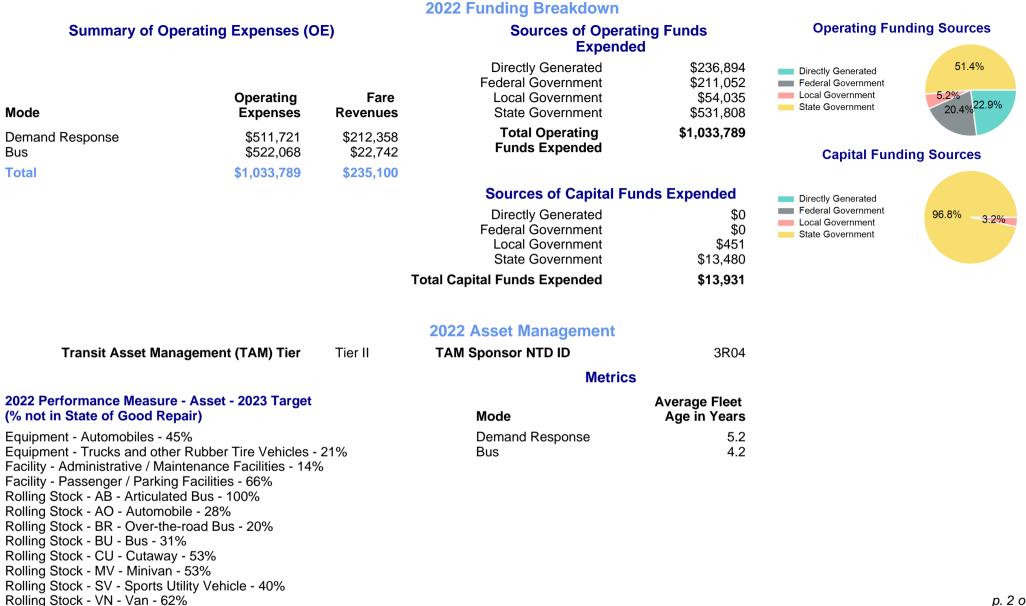

| 2022 Annual Agency Profile - Mid-County Transit Authority dba Town and Country Transit (NTD ID 30194) |                      |                                      |  |  |  |
|-------------------------------------------------------------------------------------------------------|----------------------|--------------------------------------|--|--|--|
| Mailing Address:                                                                                      | 220 north Grant Ave  | Website: http://www.tandctransit.com |  |  |  |
|                                                                                                       | kittanning, PA 16201 |                                      |  |  |  |