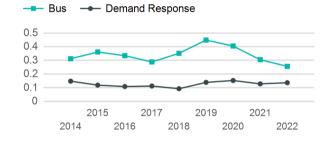

|  |  |  |

Service Consumed

|                  |     | Annual Unlinked Trips (UPT)                 | 33,949  | _   |
|------------------|-----|---------------------------------------------|---------|-----|
| Asse             | ets | Service Supplied                            |         | \$1 |
| Revenue Vehicles | 19  | Annual Vehicle Revenue Miles (VRM)          | 165,732 | \$  |
| Service Vehicles | 3   | Annual Vehicle Revenue Hours (VRH)          | 9,974   | \$  |
| Facilities       | 2   | Vehicles Operated in Maximum Service (VOMS) | 12      | \$  |

## - Bus - Demand Response \$10.00 \$8.00 \$6.00 \$4.00 \$2.00 \$0.00 2021 2015 2017 2019 2014 2016 2018 2020 2022

**Operating Expenses per Vehicle Revenue Mile** 

## Unlinked Passenger Trip per Vehicle Revenue Mile



p. 1 of 2

## **Modal Characteristics**

| Mode                   | Annual<br>Unlinked<br>Passenger<br>Trips | Directly<br>Operated<br>VOMS | Purchased<br>Transportation<br>VOMS | Annual Vehicle<br>Revenue Miles | Annual<br>Vehicle<br>Revenue<br>Hours |
|------------------------|------------------------------------------|------------------------------|-------------------------------------|---------------------------------|---------------------------------------|
| Demand Response<br>Bus | 9,672<br>24,277                          | 9<br>3                       | 0<br>0                              | 70,957<br>94,775                | 4,215<br>5,759                        |
| Total                  | 33,949                                   | 12                           | 0