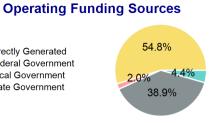

### 2022 Funding Breakdown

**Directly Generated** 

Local Government

State Government

**Total Operating** 

**Funds Expended** 

Federal Government

### **Sources of Operating Funds Expended**

| Directly Generated |
|--------------------|
| Federal Government |
| Local Government   |
| State Government   |

**Capital Funding Sources** 

| Mode  | Expenses    | Revenues |
|-------|-------------|----------|
| Bus   | \$1,132,724 | \$49,678 |
| Total | \$1,132,724 | \$49,678 |