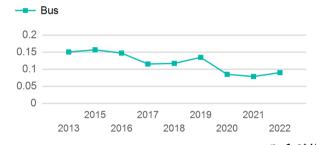

|  |
| Total | 37,983                                   | 0                            | 6                                   | 422,631                         | 14,556                                |  |

| Metrics | Service Efficiency |            | Service Effectiveness |             | SS         |
|---------|--------------------|------------|-----------------------|-------------|------------|
| Mode    | OE per VRM         | OE per VRH | UPT per VRM           | UPT per VRH | OE per UPT |
| Bus     | \$2.68             | \$77.82    | 0.1                   | 2.6         | \$29.82    |
| Total   | \$2.68             | \$77.82    | 0.1                   | 2.6         | \$29.82    |

#### Operating Expenses per Vehicle Revenue Mile



# Unlinked Passenger Trip per Vehicle Revenue Mile



p. 1 of 2

### 2022 Annual Agency Profile - Allegany County (NTD ID 20951)

### 2022 Funding Breakdown

**Directly Generated** 

Local Government

State Government

**Total Operating** 

**Funds Expended** 

Federal Government

#### **Summary of Operating Expenses (OE)**

### **Sources of Operating Funds Expended**

| Directly Generated |
|--------------------|
| Federal Government |
| Local Government   |
| State Government   |



**Capital Funding Sources** 

| Mode  | Expenses    | Revenues |
|-------|-------------|----------|
| Bus   | \$1,132,724 | \$49,678 |
| Total | \$1,132,724 | \$49,678 |

Operation

# Sources of Capital Funds Expended

#### Directly Generated Federal Government Local Government State Government

| Sources of Capital Fullus | Expended |
|-----------------------