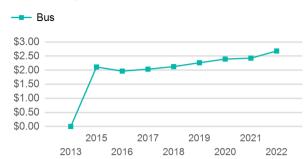

| 14,556                                |  |
| Total | 37,983                                   | 0                            | 6                                   | 422,631                         | 14,556                                |  |

| Metrics | Service Efficiency |            | Service Effectiveness |             | SS         |
|---------|--------------------|------------|-----------------------|-------------|------------|
| Mode    | OE per VRM         | OE per VRH | UPT per VRM           | UPT per VRH | OE per UPT |
| Bus     | \$2.68             | \$77.82    | 0.1                   | 2.6         | \$29.82    |
| Total   | \$2.68             | \$77.82    | 0.1                   | 2.6         | \$29.82    |

#### Operating Expenses per Vehicle Revenue Mile



# Unlinked Passenger Trip per Vehicle Revenue Mile



p. 1 of 2

### 2022 Annual Agency Profile - Allegany County (NTD ID 20951)

### 2022 Funding Breakdown

**Directly Generated** 

Local Government

State Government

**Total Operating** 

**Funds Expended** 

Federal Government

#### **Summary of Operating Expenses (OE)**

### **Sources of Operating Funds Expended**

| Directly Generated |
|--------------------|
| Federal Government |
| Local Government   |
| State Government   |



**Capital Funding Sources** 

| Mode  | Expenses    | Revenues |
|-------|-------------|----------|
| Bus   | \$1,132,724 | \$49,678 |
| Total | \$1,132,724 | \$49,678 |

Operation

# Sources of Capital Funds Expended

#### Directly Generated Federal Government Local Government State Government

| Sources o