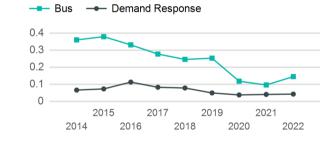

# Unlinked Passenger Trip per Vehicle Revenue Mile

p. 1 of 2

| Metrics                | Service E        | Service Efficiency |             | Service Effectiveness |                    |  |
|------------------------|------------------|--------------------|-------------|-----------------------|--------------------|--|
| Mode                   | OE per VRM       | OE per VRH         | UPT per VRM | UPT per VRH           | OE per UPT         |  |
| Demand Response<br>Bus | \$2.68<br>\$3.64 | \$69.45<br>\$70.27 | 0.0<br>0.1  | 1.1<br>2.8            | \$63.53<br>\$25.11 |  |
| Total                  | \$3.51           | \$70.18            | 0.1         | 2.6                   | \$26.79            |  |