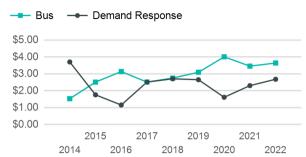

### Operating Expenses per Vehicle Revenue Mile

| Metrics                | Service E        | Service Efficiency |             | Service Effectiveness |                    |  |
|------------------------|------------------|--------------------|-------------|-----------------------|--------------------|--|
| Mode                   | OE per VRM       | OE per VRH         | UPT per VRM | UPT per VRH           | OE per UPT         |  |
| Demand Response<br>Bus | \$2.68<br>\$3.64 | \$69.45<br>\$70.27 | 0.0<br>0.1  | 1.1<br>2.8            | \$63.53<br>\$25.11 |  |
| Total                  | \$3.51           | \$70.18            | 0.1         | 2.6                   | \$26.79            |  |