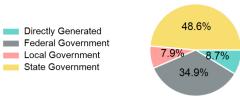

### 2022 Funding Breakdown

# Sources of Operating Funds Expended

| Total Operating<br>Funds Expended | \$1,531,399 |
|-----------------------------------|-------------|
| State Government                  | \$743,963   |
| Local Government                  | \$120,330   |
| Federal Government                | \$534,437   |
| Directly Generated                | \$132,669   |