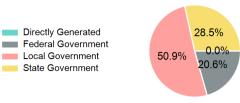

### 2022 Funding Breakdown

#### **Sources of Operating Funds** Expended

| Total Operating    | \$2,681,640 |
|--------------------|-------------|
| State Government   | \$763,915   |
| Local Government   | \$1,365,076 |
| Federal Government | \$552,621   |
| Directly Generated | \$28        |
|                    |             |