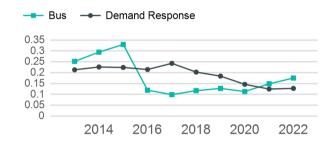

# Unlinked Passenger Trip per Vehicle Revenue Mile

p. 1 of 2

| Metrics                | Service Efficiency |                    | Serv        | vice Effectivenes | SS                 |
|------------------------|--------------------|--------------------|-------------|-------------------|--------------------|
| Mode                   | OE per VRM         | OE per VRH         | UPT per VRM | UPT per VRH       | OE per UPT         |
| Demand Response<br>Bus | \$3.95<br>\$4.60   | \$82.01<br>\$80.45 | 0.1<br>0.2  | 2.6<br>3.1        | \$30.99<br>\$26.27 |
| Total                  | \$4.27             | \$81.18            | 0.2         | 2.9               | \$28.30            |