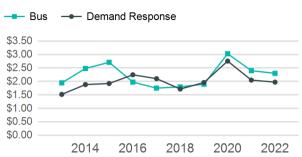

#### Operating Expenses per Vehicle Revenue Mile

| Metrics                | Service Efficiency |                    | Serv        | vice Effectivenes | SS                 |
|------------------------|--------------------|--------------------|-------------|-------------------|--------------------|
| Mode                   | OE per VRM         | OE per VRH         | UPT per VRM | UPT per VRH       | OE per UPT         |
| Demand Response<br>Bus | \$3.95<br>\$4.60   | \$82.01<br>\$80.45 | 0.1<br>0.2  | 2.6<br>3.1        | \$30.99<br>\$26.27 |
| Total                  | \$4.27             | \$81.18            | 0.2         | 2.9               | \$28.30            |