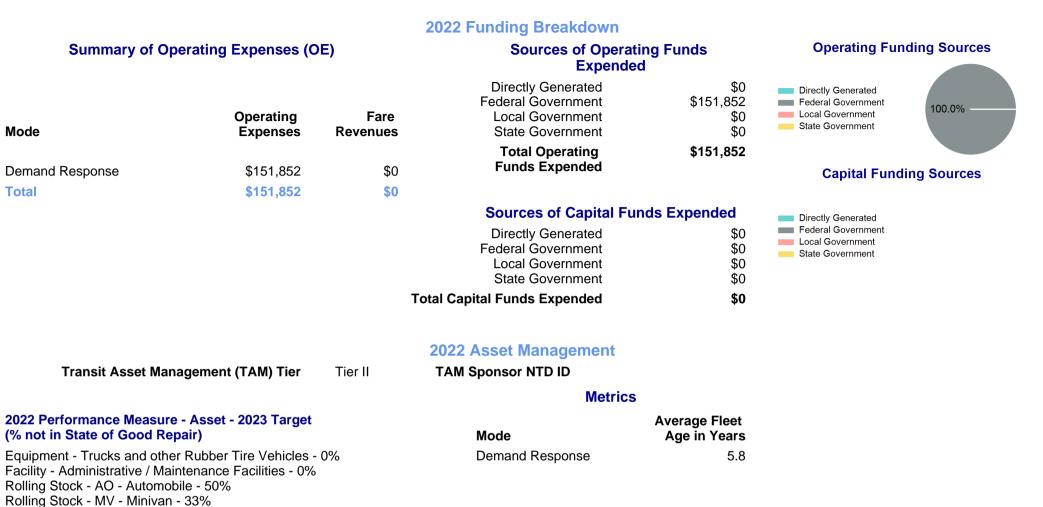

## 2022 Annual Agency Profile - Houlton Band of Maliseet Indians (NTD ID 11140)

Rolling Stock - SV - Sports Utility Vehicle - 0%

Rolling Stock - VN - Van - 100%

p. 2 of 2