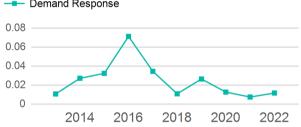

## 2022 Annual Agency Profile - Houlton Band of Maliseet Indians (NTD ID 11140)

|                              | 2022 AN                                  | nual Age                     | ncy Profile - r                             | Toulton Band                       | of manseet                            | indians | (NTDTDTTT40)                                                              |  |
|------------------------------|------------------------------------------|------------------------------|---------------------------------------------|------------------------------------|---------------------------------------|---------|---------------------------------------------------------------------------|--|
| Mailing Address:             | 88 BELL RD<br>LITTLETON, N               | 1E 04730-670                 | 4                                           | Website: http://www.maliseets.com/ |                                       |         |                                                                           |  |
| Geograp                      | hic Coverage                             |                              |                                             | Service Cons                       | umed                                  |         |                                                                           |  |
| Primary Urbanized/Rural Area |                                          | Maine Non-UZA                |                                             | Annual Unlinked Trips (UPT)        |                                       | 270     | Operating Expenses per Vehicle Revenue Mile                               |  |
| Other Areas Served:          |                                          |                              |                                             |                                    |                                       |         | ─ <b>=</b> ─ Demand Response                                              |  |
|                              |                                          |                              |                                             |                                    |                                       |         | \$8.00                                                                    |  |
| Assets                       |                                          |                              |                                             | Service Supplied                   |                                       |         | \$6.00                                                                    |  |
| Revenue Vehicles             | 8                                        | ;                            | Ann                                         | Annual Vehicle Revenue Miles (VRM) |                                       |         | \$4.00                                                                    |  |
| Service Vehicles             | 2                                        |                              | Ann                                         | Annual Vehicle Revenue Hours (VRH) |                                       |         | \$2.00                                                                    |  |
| Facilities 1                 |                                          | Vehicles Oper                | Vehicles Operated in Maximum Service (VOMS) |                                    |                                       | \$0.00  |                                                                           |  |
|                              |                                          |                              |                                             |                                    |                                       |         | 2014 2016 2018 2020 2022                                                  |  |
|                              |                                          | Moda                         | I Characteristics                           | aracteristics                      |                                       |         |                                                                           |  |
|                              | Annual<br>Unlinked<br>Passenger<br>Trips | Directly<br>Operated<br>VOMS | Purchased<br>Transportation<br>VOMS         | Annual Vehicle<br>Revenue Miles    | Annual<br>Vehicle<br>Revenue<br>Hours |         | Unlinked Passenger Trip per Vehicle Revenue<br>Mile<br>—— Demand Response |  |
| Mode                         | -                                        |                              |                                             | ~~~~~                              |                                       |         | 0.08                                                                      |  |
| Demand Response              | 270                                      | 4                            | 0                                           | 23,255                             | 6,115                                 |         |                                                                           |  |

23,255

6,115

| Metrics         | Service E  | fficiency  | Service Effectiveness |             |            |  |
|-----------------|------------|------------|-----------------------|-------------|------------|--|
| Mode            | OE per VRM | OE per VRH | UPT per VRM           | UPT per VRH | OE per UPT |  |
| Demand Response | \$6.53     | \$24.83    | 0.0                   | 0.0         | \$562.41   |  |
| Total           | \$6.53     | \$24.83    | 0.0                   | 0.0         | \$562.41   |  |