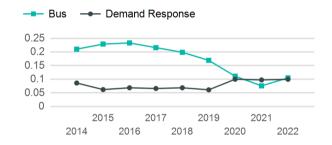

#### Unlinked Passenger Trip per Vehicle Revenue Mile

p. 1 of 2

| Metrics                | Service E        | Efficiency          | Serv        | vice Effectivenes | SS                 |
|------------------------|------------------|---------------------|-------------|-------------------|--------------------|
| Mode                   | OE per VRM       | OE per VRH          | UPT per VRM | UPT per VRH       | OE per UPT         |
| Demand Response<br>Bus | \$2.65<br>\$4.89 | \$56.53<br>\$100.86 | 0.1<br>0.1  | 2.1<br>2.2        | \$26.63<br>\$46.65 |
| Total                  | \$4.07           | \$85.04             | 0.1         | 2.1               | \$39.60            |