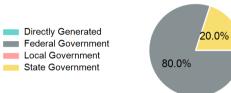

# **Sources of Capital Funds Expended**

| Directly Generated | \$0       |
|--------------------|-----------|
| Federal Government | \$134,675 |
| Local Government   | \$0       |
| State Government   | \$33,669  |
|                    |           |

Total Capital Funds Expended \$168,344

## **Capital Funding Sources**