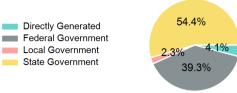

## Sources of Operating Funds Expended

| Total Operating<br>Funds Expended | \$3,384,690 |
|-----------------------------------|-------------|
| State Government                  | \$1,841,786 |
| Local Government                  | \$76,667    |
| Federal Government                | \$1,329,079 |
| Directly Generated                | \$137,158   |

# Operating Funding Sources