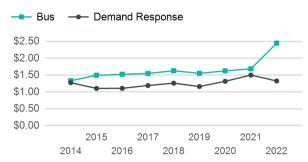

#### Operating Expenses per Vehicle Revenue Mile

| Metrics                | Service E        | Efficiency          | Serv        | vice Effectivenes | SS                 |
|------------------------|------------------|---------------------|-------------|-------------------|--------------------|
| Mode                   | OE per VRM       | OE per VRH          | UPT per VRM | UPT per VRH       | OE per UPT         |
| Demand Response<br>Bus | \$2.65<br>\$4.89 | \$56.53<br>\$100.86 | 0.1<br>0.1  | 2.1<br>2.2        | \$26.63<br>\$46.65 |
| Total                  | \$4.07           | \$85.04             | 0.1         | 2.1               | \$39.60            |