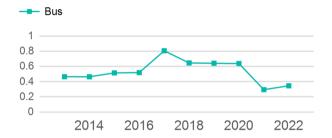

| 29,592                                |
| Total | 171,828                                  | 11                           | 0                                   | 496,928                         | 29,592                                |

| Metrics | Service Efficiency |            | Serv        | Service Effectiveness |            |  |
|---------|--------------------|------------|-------------|-----------------------|------------|--|
| Mode    | OE per VRM         | OE per VRH | UPT per VRM | UPT per VRH           | OE per UPT |  |
| Bus     | \$7.30             | \$122.64   | 0.3         | 5.8                   | \$21.12    |  |
| Total   | \$7.30             | \$122.64   | 0.3         | 5.8                   | \$21.12    |  |

### 

## Unlinked Passenger Trip per Vehicle Revenue Mile



p. 1 of 2

## 2022 Annual Agency Profile - Biddeford-Saco-Old Orchard Beach Transit Committee Shuttle Bus (NTD ID 10114)

## **2022 Funding Breakdown**

## **Summary of Operating Expenses (OE)**

| Mode  | Operating<br>Expenses | Fare<br>Revenues |
|-------|-----------------------|------------------|
| Bus   | \$3,629,275           | \$276,032        |
| Total | \$3,629,275           | \$276,032        |

# Sources of Operating Funds Expended

| Total Operating Funds Expended       | \$3,629,275      |
|--------------------------------------|------------------|
| Local Government<br>State Government | \$0<br>\$789,644 |
| Federal Government                   | \$2,064,408      |
| Directly Generated                   | \$775,223        |

## **Sources of Capital Funds Expended**

| \$0