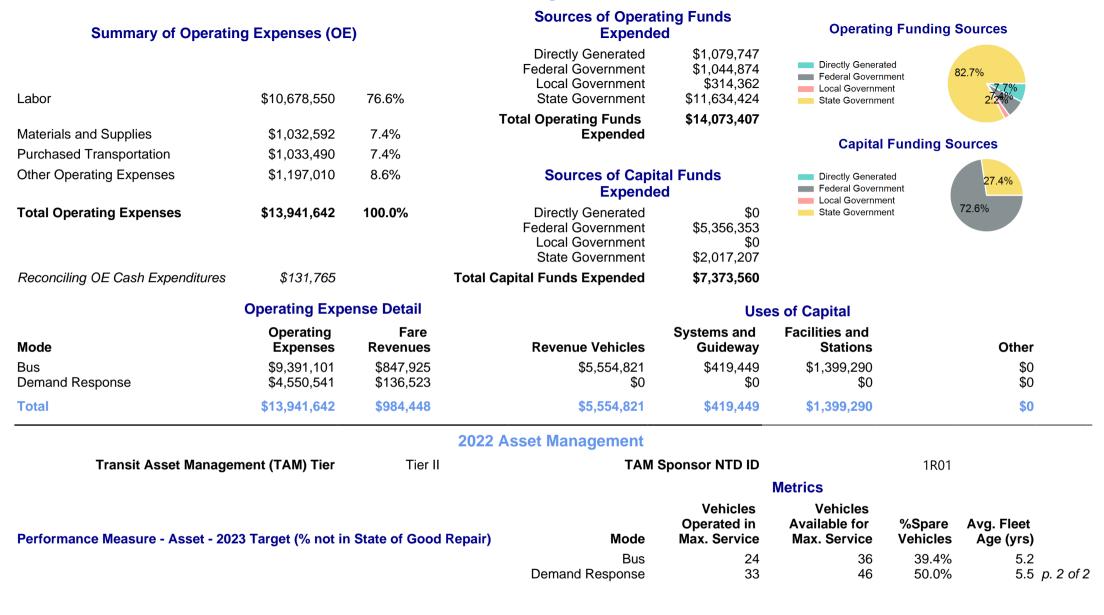

* Unlinked Directional Revenue Revenue Unlinked Passenger Trip per Vehicle VOMS VOMS Miles Traveled Passenger Trips Route Miles Hours **Revenue Mile** Mode Miles → Demand Response 24 0 3,548,904 968.027 778.369 70.170 0.00 Bus **Demand Response** 25 8 341.049 88.014 369.994 52,962 0.00 **Total** 49 3,889,953 1,056,041 1,148,363 123,132 0.00 **Service Efficiency** Service Effectiveness Metrics 0.5 OE per VRM OE per VRH **UPT per VRH** OE per UPT **UPT per VRM OE per PMT** Mode

13.8

1.7

8.6

\$2.65

\$13.34

\$3.58

\$9.70

\$51.70

\$13.20

2016

2018

2020

p. 1 of 2

2022

2014

\$12.07

\$12.30

\$12.14

Bus

**Total** 

**Demand Response** 

\$133.83

\$85.92

\$113.23

1.2

0.2

0.9

## 2022 Annual Agency Profile - Norwalk Transit District (NTD ID 10057)

## 2022 Funding Breakdown