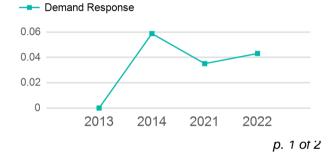

| Metrics         | Service E  | Service Efficiency |             | Service Effectiveness |            |  |
|-----------------|------------|--------------------|-------------|-----------------------|------------|--|
| Mode            | OE per VRM | OE per VRH         | UPT per VRM | UPT per VRH           | OE per UPT |  |
| Demand Response | \$2.22     | \$61.71            | 0.0         | 1.2                   | \$51.61    |  |
| Total           | \$2.22     | \$61.71            | 0.0         | 1.2                   | \$51.61    |  |