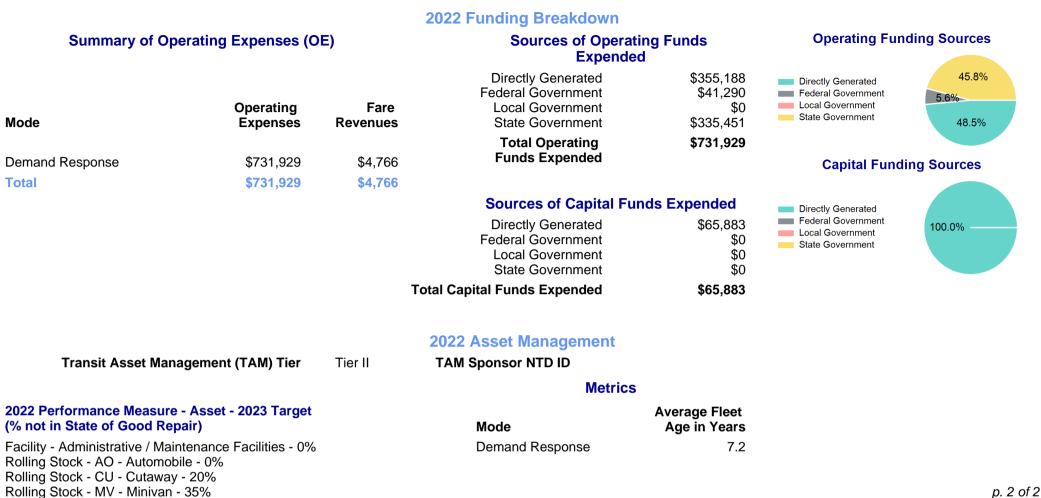

## 2022 Annual Agency Profile - Council on Aging & Human Services (COAST) (NTD ID 00333)

Mailing Address: 210 S MAIN ST

Website: https://www.coacolfax.org/transportation

COLFAX, WA 99111-1820

**Service Consumed** 

Annual Unlinked Trips (UPT) 14,183

Operating Expenses per Vehicle Revenue Mile

## AssetsService SuppliedRevenue Vehicles19Annual Vehicle Revenue Miles (VRM)329,030Service Vehicles0Annual Vehicle Revenue Hours (VRH)11,861Facilities1Vehicles Operated in Maximum Service (VOMS)31

## **Modal Characteristics**

| Mode            | Annual<br>Unlinked<br>Passenger<br>Trips | Directly<br>Operated<br>VOMS | Purchased<br>Transportation<br>VOMS | Annual Vehicle<br>Revenue Miles | Annual<br>Vehicle<br>Revenue<br>Hours |
|-----------------|------------------------------------------|------------------------------|-------------------------------------|---------------------------------|---------------------------------------|
| Demand Response | 14,183                                   | 31                           | 0                                   | 329,030                         | 11,861                                |
| Total           | 14,183                                   | 31                           | 0                                   | 329,030                         | 11,861                                |

| Metrics         | Service E  | Service Efficiency |             | Service Effectiveness |            |  |
|-----------------|------------|--------------------|-------------|-----------------------|------------|--|
| Mode            | OE per VRM | OE per VRH         | UPT per VRM | UPT per VRH           | OE per UPT |  |
| Demand Response | \$2.22     | \$61.71            | 0.0         | 1.2                   | \$51.61    |  |
| Total           | \$2.22     | \$61.71            | 0.0         | 1.2                   | \$51.61    |  |

## 2022 Annual Agency Profile - Council on Aging & Human Services (COAST) (NTD ID 00333)