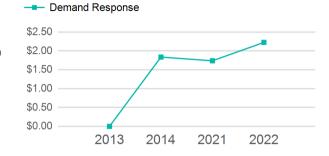

| Metrics         | Service E  | Service Efficiency |             | Service Effectiveness |            |  |
|-----------------|------------|--------------------|-------------|-----------------------|------------|--|
| Mode            | OE per VRM | OE per VRH         | UPT per VRM | UPT per VRH           | OE per UPT |  |
| Demand Response | \$2.22     | \$61.71            | 0.0         | 1.2                   | \$51.61    |  |
| Total           | \$2.22     | \$61.71            | 0.0         | 1.2                   | \$51.61    |  |