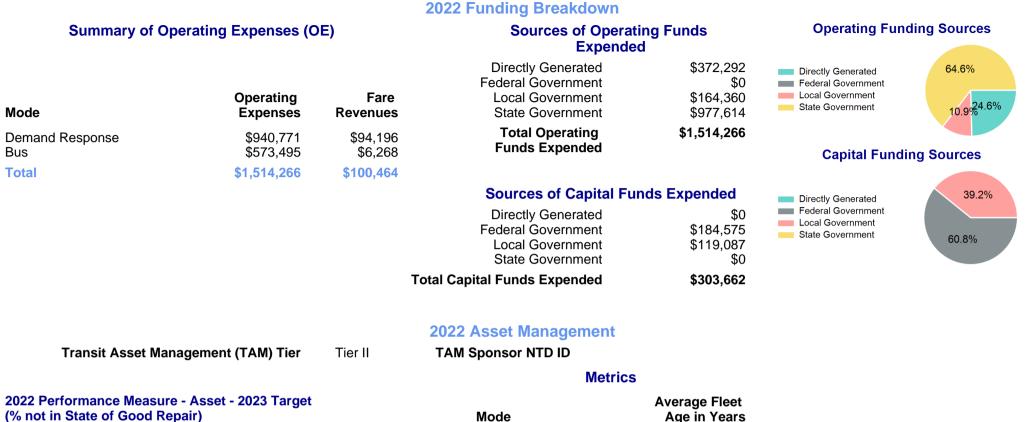

## 2022 Annual Agency Profile - Okanogan County Transportation & Nutrition (NTD ID 00332)

| 431 W 5TH ST                                         | -                                                                                                                    | Website: http://www.octn.org                                                                                                                                                     |                                                                                                                                                                                                                                                                                                          |                                                                                                                                                                                                                                                                                                                                                                                                                                                        |                                                                                                                                                                                                                                                                                                                                                                                                                                                                                                                                                                              |                                                                                                                                                                                                                                                                                                                                                                                                                                                                                                                                                                                                                                                                                                                                                                                                                                                                                                                                                                                                                                                                                                                                                                                                                                                                                                                                                                                                                                                                                                                                                                                                                                                                                                                                                                                                                                                                                                                                                                                                                                                                                                                                                                                                                                                                                                                                                                                                                                                                              |  |
|------------------------------------------------------|----------------------------------------------------------------------------------------------------------------------|----------------------------------------------------------------------------------------------------------------------------------------------------------------------------------|----------------------------------------------------------------------------------------------------------------------------------------------------------------------------------------------------------------------------------------------------------------------------------------------------------|--------------------------------------------------------------------------------------------------------------------------------------------------------------------------------------------------------------------------------------------------------------------------------------------------------------------------------------------------------------------------------------------------------------------------------------------------------|------------------------------------------------------------------------------------------------------------------------------------------------------------------------------------------------------------------------------------------------------------------------------------------------------------------------------------------------------------------------------------------------------------------------------------------------------------------------------------------------------------------------------------------------------------------------------|------------------------------------------------------------------------------------------------------------------------------------------------------------------------------------------------------------------------------------------------------------------------------------------------------------------------------------------------------------------------------------------------------------------------------------------------------------------------------------------------------------------------------------------------------------------------------------------------------------------------------------------------------------------------------------------------------------------------------------------------------------------------------------------------------------------------------------------------------------------------------------------------------------------------------------------------------------------------------------------------------------------------------------------------------------------------------------------------------------------------------------------------------------------------------------------------------------------------------------------------------------------------------------------------------------------------------------------------------------------------------------------------------------------------------------------------------------------------------------------------------------------------------------------------------------------------------------------------------------------------------------------------------------------------------------------------------------------------------------------------------------------------------------------------------------------------------------------------------------------------------------------------------------------------------------------------------------------------------------------------------------------------------------------------------------------------------------------------------------------------------------------------------------------------------------------------------------------------------------------------------------------------------------------------------------------------------------------------------------------------------------------------------------------------------------------------------------------------------|--|
| Mailing Address: 431 W 5TH ST<br>OMAK, WA 98841-9709 |                                                                                                                      |                                                                                                                                                                                  | website. http://www.ocin.org                                                                                                                                                                                                                                                                             |                                                                                                                                                                                                                                                                                                                                                                                                                                                        |                                                                                                                                                                                                                                                                                                                                                                                                                                                                                                                                                                              |                                                                                                                                                                                                                                                                                                                                                                                                                                                                                                                                                                                                                                                                                                                                                                                                                                                                                                                                                                                                                                                                                                                                                                                                                                                                                                                                                                                                                                                                                                                                                                                                                                                                                                                                                                                                                                                                                                                                                                                                                                                                                                                                                                                                                                                                                                                                                                                                                                                                              |  |
|                                                      |                                                                                                                      |                                                                                                                                                                                  | Service Cons                                                                                                                                                                                                                                                                                             | umed                                                                                                                                                                                                                                                                                                                                                                                                                                                   |                                                                                                                                                                                                                                                                                                                                                                                                                                                                                                                                                                              |                                                                                                                                                                                                                                                                                                                                                                                                                                                                                                                                                                                                                                                                                                                                                                                                                                                                                                                                                                                                                                                                                                                                                                                                                                                                                                                                                                                                                                                                                                                                                                                                                                                                                                                                                                                                                                                                                                                                                                                                                                                                                                                                                                                                                                                                                                                                                                                                                                                                              |  |
|                                                      |                                                                                                                      |                                                                                                                                                                                  | Annual Unlink                                                                                                                                                                                                                                                                                            | ed Trips (UPT)                                                                                                                                                                                                                                                                                                                                                                                                                                         | 39,552                                                                                                                                                                                                                                                                                                                                                                                                                                                                                                                                                                       | Operating Expenses per Vehicle Revenue Mile<br>Bus<br>Bus<br>Bus<br>Bus<br>Bus<br>Bus<br>Bus<br>Bus<br>Bus<br>Bus<br>Bus<br>Bus<br>Bus<br>Bus<br>Bus<br>Bus<br>Bus<br>Bus<br>Bus<br>Bus<br>Bus<br>Bus<br>Bus<br>Bus<br>Bus<br>Bus<br>Bus<br>Bus<br>Bus<br>Bus<br>Bus<br>Bus<br>Bus<br>Bus<br>Bus<br>Bus<br>Bus<br>Bus<br>Bus<br>Bus<br>Bus<br>Bus<br>Bus<br>Bus<br>Bus<br>Bus<br>Bus<br>Bus<br>Bus<br>Bus<br>Bus<br>Bus<br>Bus<br>Bus<br>Bus<br>Bus<br>Bus<br>Bus<br>Bus<br>Bus<br>Bus<br>Bus<br>Bus<br>Bus<br>Bus<br>Bus<br>Bus<br>Bus<br>Bus<br>Bus<br>Bus<br>Bus<br>Bus<br>Bus<br>Bus<br>Bus<br>Bus<br>Bus<br>Bus<br>Bus<br>Bus<br>Bus<br>Bus<br>Bus<br>Bus<br>Bus<br>Bus<br>Bus<br>Bus<br>Bus<br>Bus<br>Bus<br>Bus<br>Bus<br>Bus<br>Bus<br>Bus<br>Bus<br>Bus<br>Bus<br>Bus<br>Bus<br>Bus<br>Bus<br>Bus<br>Bus<br>Bus<br>Bus<br>Bus<br>Bus<br>Bus<br>Bus<br>Bus<br>Bus<br>Bus<br>Bus<br>Bus<br>Bus<br>Bus<br>Bus<br>Bus<br>Bus<br>Bus<br>Bus<br>Bus<br>Bus<br>Bus<br>Bus<br>Bus<br>Bus<br>Bus<br>Bus<br>Bus<br>Bus<br>Bus<br>Bus<br>Bus<br>Bus<br>Bus<br>Bus<br>Bus<br>Bus<br>Bus<br>Bus<br>Bus<br>Bus<br>Bus<br>Bus<br>Bus<br>Bus<br>Bus<br>Bus<br>Bus<br>Bus<br>Bus<br>Bus<br>Bus<br>Bus<br>Bus<br>Bus<br>Bus<br>Bus<br>Bus<br>Bus<br>Bus<br>Bus<br>Bus<br>Bus<br>Bus<br>Bus<br>Bus<br>Bus<br>Bus<br>Bus<br>Bus<br>Bus<br>Bus<br>Bus<br>Bus<br>Bus<br>Bus<br>Bus<br>Bus<br>Bus<br>Bus<br>Bus<br>Bus<br>Bus<br>Bus<br>Bus<br>Bus<br>Bus<br>Bus<br>Bus<br>Bus<br>Bus<br>Bus<br>Bus<br>Bus<br>Bus<br>Bus<br>Bus<br>Bus<br>Bus<br>Bus<br>Bus<br>Bus<br>Bus<br>Bus<br>Bus<br>Bus<br>Bus<br>Bus<br>Bus<br>Bus<br>Bus<br>Bus<br>Bus<br>Bus<br>Bus<br>Bus<br>Bus<br>Bus<br>Bus<br>Bus<br>Bus<br>Bus<br>Bus<br>Bus<br>Bus<br>Bus<br>Bus<br>Bus<br>Bus<br>Bus<br>Bus<br>Bus<br>Bus<br>Bus<br>Bus<br>Bus<br>Bus<br>Bus<br>Bus<br>Bus<br>Bus<br>Bus<br>Bus<br>Bus<br>Bus<br>Bus<br>Bus<br>Bus<br>Bus<br>Bus<br>Bus<br>Bus<br>Bus<br>Bus<br>Bus<br>Bus<br>Bus<br>Bus<br>Bus<br>Bus<br>Bus<br>Bus<br>Bus<br>Bus<br>Bus<br>Bus<br>Bus<br>Bus<br>Bus<br>Bus<br>Bus<br>Bus<br>Bus<br>Bus<br>Bus<br>Bus<br>Bus<br>Bus<br>Bus<br>Bus<br>Bus<br>Bus<br>Bus<br>Bus<br>Bus<br>Bus<br>Bus<br>Bus<br>Bus<br>Bus<br>Bus<br>Bus<br>Bus<br>Bus<br>Bus<br>Bus<br>Bus<br>Bus<br>Bus<br>Bus<br>Bus<br>Bus<br>Bus<br>Bus<br>Bus<br>Bus<br>Bus<br>Bus<br>Bus<br>Bus<br>Bus<br>Bus<br>Bus<br>Bus<br>Bus<br>Bus<br>Bus<br>Bus<br>Bus<br>Bus<br>Bus<br>Bus<br>Bus<br>Bus<br>Bus<br>Bus<br>Bus<br>Bus<br>Bu |  |
| Assets                                               |                                                                                                                      |                                                                                                                                                                                  | Service Supplied                                                                                                                                                                                                                                                                                         |                                                                                                                                                                                                                                                                                                                                                                                                                                                        |                                                                                                                                                                                                                                                                                                                                                                                                                                                                                                                                                                              | \$10.00                                                                                                                                                                                                                                                                                                                                                                                                                                                                                                                                                                                                                                                                                                                                                                                                                                                                                                                                                                                                                                                                                                                                                                                                                                                                                                                                                                                                                                                                                                                                                                                                                                                                                                                                                                                                                                                                                                                                                                                                                                                                                                                                                                                                                                                                                                                                                                                                                                                                      |  |
| enue Vehicles 17                                     |                                                                                                                      | Annual Vehicle Revenue Miles (VRM)                                                                                                                                               |                                                                                                                                                                                                                                                                                                          |                                                                                                                                                                                                                                                                                                                                                                                                                                                        | 312,230                                                                                                                                                                                                                                                                                                                                                                                                                                                                                                                                                                      | \$8.00                                                                                                                                                                                                                                                                                                                                                                                                                                                                                                                                                                                                                                                                                                                                                                                                                                                                                                                                                                                                                                                                                                                                                                                                                                                                                                                                                                                                                                                                                                                                                                                                                                                                                                                                                                                                                                                                                                                                                                                                                                                                                                                                                                                                                                                                                                                                                                                                                                                                       |  |
| C                                                    | )                                                                                                                    | Annual Vehicle Revenue Hours (VRH)                                                                                                                                               |                                                                                                                                                                                                                                                                                                          | 17,372                                                                                                                                                                                                                                                                                                                                                                                                                                                 | \$6.00                                                                                                                                                                                                                                                                                                                                                                                                                                                                                                                                                                       |                                                                                                                                                                                                                                                                                                                                                                                                                                                                                                                                                                                                                                                                                                                                                                                                                                                                                                                                                                                                                                                                                                                                                                                                                                                                                                                                                                                                                                                                                                                                                                                                                                                                                                                                                                                                                                                                                                                                                                                                                                                                                                                                                                                                                                                                                                                                                                                                                                                                              |  |
| C                                                    | )                                                                                                                    | Vehicles Operated in Maximum Service (VOMS)                                                                                                                                      |                                                                                                                                                                                                                                                                                                          |                                                                                                                                                                                                                                                                                                                                                                                                                                                        | 11                                                                                                                                                                                                                                                                                                                                                                                                                                                                                                                                                                           | \$2.00                                                                                                                                                                                                                                                                                                                                                                                                                                                                                                                                                                                                                                                                                                                                                                                                                                                                                                                                                                                                                                                                                                                                                                                                                                                                                                                                                                                                                                                                                                                                                                                                                                                                                                                                                                                                                                                                                                                                                                                                                                                                                                                                                                                                                                                                                                                                                                                                                                                                       |  |
|                                                      | Modal                                                                                                                |                                                                                                                                                                                  |                                                                                                                                                                                                                                                                                                          |                                                                                                                                                                                                                                                                                                                                                                                                                                                        |                                                                                                                                                                                                                                                                                                                                                                                                                                                                                                                                                                              | 2015 2017 2019 2021<br>2014 2016 2018 2020 202                                                                                                                                                                                                                                                                                                                                                                                                                                                                                                                                                                                                                                                                                                                                                                                                                                                                                                                                                                                                                                                                                                                                                                                                                                                                                                                                                                                                                                                                                                                                                                                                                                                                                                                                                                                                                                                                                                                                                                                                                                                                                                                                                                                                                                                                                                                                                                                                                               |  |
| Annual<br>Unlinked<br>Passenger<br>Trips             | Directly<br>Operated<br>VOMS                                                                                         | Purchased<br>Transportation<br>VOMS                                                                                                                                              | Annual Vehicle<br>Revenue Miles                                                                                                                                                                                                                                                                          | Annual<br>Vehicle<br>Revenue<br>Hours                                                                                                                                                                                                                                                                                                                                                                                                                  |                                                                                                                                                                                                                                                                                                                                                                                                                                                                                                                                                                              | Unlinked Passenger Trip per Vehicle Revenue<br>Mile                                                                                                                                                                                                                                                                                                                                                                                                                                                                                                                                                                                                                                                                                                                                                                                                                                                                                                                                                                                                                                                                                                                                                                                                                                                                                                                                                                                                                                                                                                                                                                                                                                                                                                                                                                                                                                                                                                                                                                                                                                                                                                                                                                                                                                                                                                                                                                                                                          |  |
| 28,425                                               | 8                                                                                                                    | 0                                                                                                                                                                                | 114,902                                                                                                                                                                                                                                                                                                  | 10,118                                                                                                                                                                                                                                                                                                                                                                                                                                                 |                                                                                                                                                                                                                                                                                                                                                                                                                                                                                                                                                                              | Bus Demand Response                                                                                                                                                                                                                                                                                                                                                                                                                                                                                                                                                                                                                                                                                                                                                                                                                                                                                                                                                                                                                                                                                                                                                                                                                                                                                                                                                                                                                                                                                                                                                                                                                                                                                                                                                                                                                                                                                                                                                                                                                                                                                                                                                                                                                                                                                                                                                                                                                                                          |  |
| 11,127                                               | 3                                                                                                                    | 0                                                                                                                                                                                | 197,328                                                                                                                                                                                                                                                                                                  | 7,254                                                                                                                                                                                                                                                                                                                                                                                                                                                  |                                                                                                                                                                                                                                                                                                                                                                                                                                                                                                                                                                              | 0.3                                                                                                                                                                                                                                                                                                                                                                                                                                                                                                                                                                                                                                                                                                                                                                                                                                                                                                                                                                                                                                                                                                                                                                                                                                                                                                                                                                                                                                                                                                                                                                                                                                                                                                                                                                                                                                                                                                                                                                                                                                                                                                                                                                                                                                                                                                                                                                                                                                                                          |  |
| 39,552                                               | 11                                                                                                                   | 0                                                                                                                                                                                | 312,230                                                                                                                                                                                                                                                                                                  | 17,372                                                                                                                                                                                                                                                                                                                                                                                                                                                 |                                                                                                                                                                                                                                                                                                                                                                                                                                                                                                                                                                              | 0.25<br>0.2<br>0.15                                                                                                                                                                                                                                                                                                                                                                                                                                                                                                                                                                                                                                                                                                                                                                                                                                                                                                                                                                                                                                                                                                                                                                                                                                                                                                                                                                                                                                                                                                                                                                                                                                                                                                                                                                                                                                                                                                                                                                                                                                                                                                                                                                                                                                                                                                                                                                                                                                                          |  |
| Service Efficiency Service Effectiveness             |                                                                                                                      |                                                                                                                                                                                  |                                                                                                                                                                                                                                                                                                          | 0.1<br>0.05<br>0                                                                                                                                                                                                                                                                                                                                                                                                                                       |                                                                                                                                                                                                                                                                                                                                                                                                                                                                                                                                                                              |                                                                                                                                                                                                                                                                                                                                                                                                                                                                                                                                                                                                                                                                                                                                                                                                                                                                                                                                                                                                                                                                                                                                                                                                                                                                                                                                                                                                                                                                                                                                                                                                                                                                                                                                                                                                                                                                                                                                                                                                                                                                                                                                                                                                                                                                                                                                                                                                                                                                              |  |
| OE per VRM                                           | OE per VRH                                                                                                           | UPT per VRM                                                                                                                                                                      | UPT per VRH                                                                                                                                                                                                                                                                                              | OE per UPT                                                                                                                                                                                                                                                                                                                                                                                                                                             |                                                                                                                                                                                                                                                                                                                                                                                                                                                                                                                                                                              | 2015 2017 2019 2021                                                                                                                                                                                                                                                                                                                                                                                                                                                                                                                                                                                                                                                                                                                                                                                                                                                                                                                                                                                                                                                                                                                                                                                                                                                                                                                                                                                                                                                                                                                                                                                                                                                                                                                                                                                                                                                                                                                                                                                                                                                                                                                                                                                                                                                                                                                                                                                                                                                          |  |
| \$8.19                                               | \$92.98                                                                                                              | 0.2                                                                                                                                                                              | 2.8                                                                                                                                                                                                                                                                                                      | \$33.10                                                                                                                                                                                                                                                                                                                                                                                                                                                |                                                                                                                                                                                                                                                                                                                                                                                                                                                                                                                                                                              | 2014 2016 2018 2020 2022                                                                                                                                                                                                                                                                                                                                                                                                                                                                                                                                                                                                                                                                                                                                                                                                                                                                                                                                                                                                                                                                                                                                                                                                                                                                                                                                                                                                                                                                                                                                                                                                                                                                                                                                                                                                                                                                                                                                                                                                                                                                                                                                                                                                                                                                                                                                                                                                                                                     |  |
|                                                      | OMAK, WA 98<br>Assets<br>1<br>C<br>C<br>C<br>C<br>C<br>C<br>C<br>C<br>C<br>C<br>C<br>C<br>C<br>C<br>C<br>C<br>C<br>C | Assets<br>Assets<br>17<br>0<br>0<br>Modal<br>Modal<br>Modal<br>Modal<br>28,425<br>11,127<br>28,425<br>11,127<br>3<br>39,552<br>11<br>Service Efficiency<br>OE per VRM OE per VRH | OMAK, WA 98841-9709   Assets   17 Anr   0 Ann   0 Vehicles Oper   Modal Characteristics   Annual<br>Unlinked<br>Passenger<br>Trips Directly<br>Operated<br>VOMS Purchased<br>Transportation<br>VOMS   28,425 8 0   11,127 3 0   39,552 11 0   Service Efficiency Ser   OE per VRM OE per VRH UPT per VRM | OMAK, WA 98841-9709Service Cons<br>Annual UnlinkAssetsService Sup17Annual Vehicle Reven<br>O0Annual Vehicle Reven<br>Annual Vehicle Reven<br>O0Vehicles Operated in Maximum SModal CharacteristicsAnnual<br>Passenger<br>TripsDirectly<br>Operated<br>VOMSPurchased<br>Transportation<br>VOMSAnnual Vehicle<br>Revenue Miles28,42580114,90228,42580114,90211,12730197,32839,552110312,230Service EfficiencyService Effectivenes0UPT per VRMUPT per VRM | OMAK, WA 98841-9709Service Consumed<br>Annual Unlinked Trips (UPT)AssetsService Supplied17Annual Vehicle Revenue Miles (VRM)<br>00Annual Vehicle Revenue Hours (VRH)<br>00Vehicles Operated in Maximum Service (VOMS)Modal CharacteristicsAnnual<br>Unlinked<br>Passenger<br>TripsDirectly<br>Operated<br>VOMSPurchased<br>Transportation<br>VOMSAnnual Vehicle<br>Revenue MilesAnnual<br>Vehicle<br>Revenue Hours28,42580114,90210,118<br>7,25428,42580114,90210,118<br>7,25411,12730197,3287,254<br>39,552Service EfficiencyService Effectiveness<br>UPT per VRMOE per UPT | OMAK, WA 98841-9709Service ConsumedAnnual Unlinked Trips (UPT)39,552AssetsService Supplied17Annual Vehicle Revenue Miles (VRM)312,2300Annual Vehicle Revenue Hours (VRH)17,3720Vehicles Operated in Maximum Service (VOMS)11Modal CharacteristicsAnnual Unlinked Passenger TripsDirectly Operated VOMSPurchased Transportation VOMSAnnual Vehicle Revenue MilesAnnual Vehicle Revenue Hours28,42580114,90210,11828,42580114,90210,11811,12730197,3287,25439,552110312,23017,372Service EfficiencyService Effectiveness0VPT per VRMUPT per VRM0E per UPT                                                                                                                                                                                                                                                                                                                                                                                                                                                                                                                                                                                                                                                                                                                                                                                                                                                                                                                                                                                                                                                                                                                                                                                                                                                                                                                                                                                                                                                                                                                                                                                                                                                                                                                                                                                                                                                                                                                      |  |