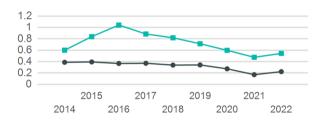

► Bus ← Commuter Bus \$8.00 \$6.00 \$4.00 \$2.00 \$0.00 2015 2017 2019 2021 2014 2016 2018 2020 2022

**Operating Expenses per Vehicle Revenue Mile** 

p. 1 of 2