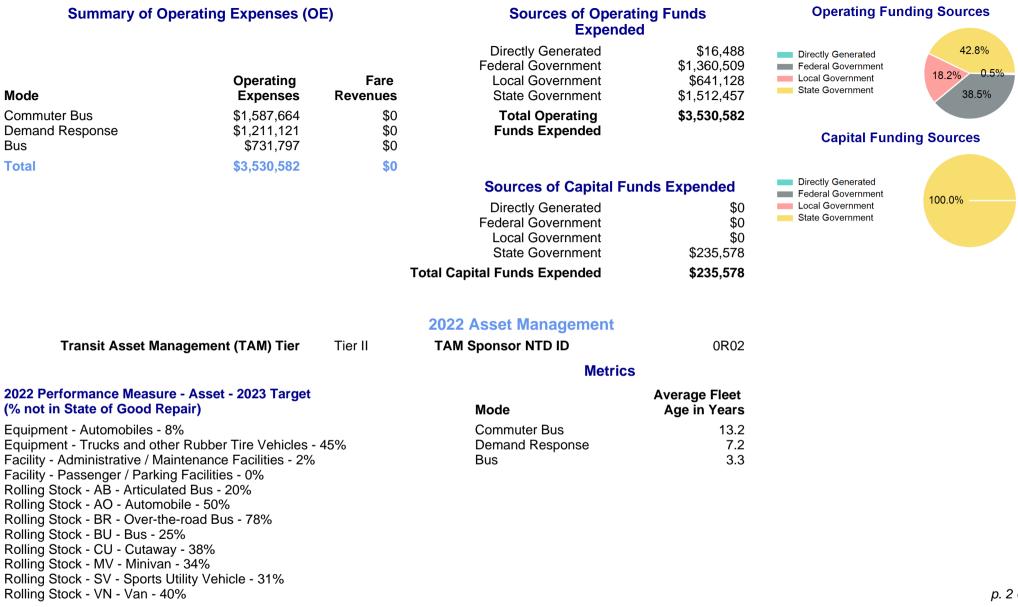

------------------------------|----------------------------|-------------------------------|-----------------------|-------------------|-------------------------------|
| Mode                                   | OE per VRM                 | OE per VRH                    | UPT per VRM           | UPT per VRH       | OE per UPT                    |
| Commuter Bus<br>Demand Response<br>Bus | \$3.63<br>\$8.62<br>\$7.95 | \$99.72<br>\$99.48<br>\$91.72 | 0.2<br>0.2<br>0.5     | 6.1<br>2.1<br>6.3 | \$16.30<br>\$47.56<br>\$14.64 |
| Total                                  | \$5.27                     | \$97.87                       | 0.3                   | 4.8               | \$20.43                       |

## 2022 Annual Agency Profile - Yamhill County (NTD ID 00321)

## 2022 Funding Breakdown