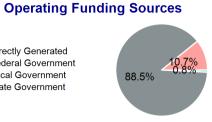

### **Sources of Operating Funds** Expended

| Directly Generated |
|--------------------|
| Federal Government |
| Local Government   |
| State Government   |

| Mode                   | Operating<br>Expenses | Fare<br>Revenues |
|------------------------|-----------------------|------------------|
| Demand Response<br>Bus | \$75,705<br>\$995,463 | \$50<br>\$8,086  |
| Total                  | \$1,071,168           | \$8,136          |

#### **Directly Generated** \$8,136 Federal Government \$947,985 **Local Government** \$115,047 State Government \$0 **Total Operating** \$1,071,168 **Funds Expended**