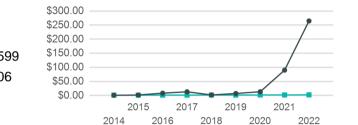

Operating Expenses per Vehicle Revenue Mile

■ Bus ■ Demand Response

| Metrics                | Service Efficiency |                        | Serv        | Service Effectiveness |                         |
|------------------------|--------------------|------------------------|-------------|-----------------------|-------------------------|
| Mode                   | OE per VRM         | OE per VRH             | UPT per VRM | UPT per VRH           | OE per UPT              |
| Demand Response<br>Bus | \$529.41<br>\$4.80 | \$6,308.75<br>\$124.53 | 0.0<br>0.0  | 0.2<br>0.8            | \$37,852.50<br>\$147.61 |
| Total                  | \$5.16             | \$133.80               | 0.0         | 0.8                   | \$158.79                |