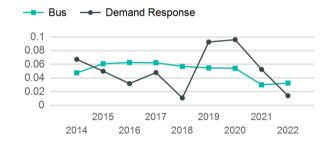

| Metrics                | Service Efficiency |                        | Serv        | Service Effectiveness |                         |
|------------------------|--------------------|------------------------|-------------|-----------------------|-------------------------|
| Mode                   | OE per VRM         | OE per VRH             | UPT per VRM | UPT per VRH           | OE per UPT              |
| Demand Response<br>Bus | \$529.41<br>\$4.80 | \$6,308.75<br>\$124.53 | 0.0<br>0.0  | 0.2<br>0.8            | \$37,852.50<br>\$147.61 |
| Total                  | \$5.16             | \$133.80               | 0.0         | 0.8                   | \$158.79                |