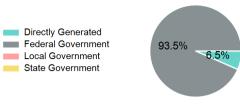

### **Sources of Operating Funds** Expended

| Total Operating<br>Funds Expended | \$355,800 |
|-----------------------------------|-----------|
| State Government                  | \$0       |
| Local Government                  | \$0       |
| Federal Government                | \$332,506 |
| Directly Generated                | \$23,294  |