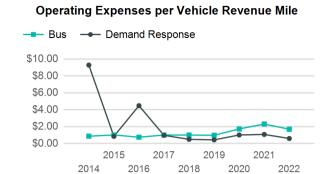

| Metrics                | Service E        | Efficiency          | Serv        | vice Effectivenes | SS                  |
|------------------------|------------------|---------------------|-------------|-------------------|---------------------|
| Mode                   | OE per VRM       | OE per VRH          | UPT per VRM | UPT per VRH       | OE per UPT          |
| Demand Response<br>Bus | \$1.19<br>\$3.38 | \$38.16<br>\$107.95 | 0.0<br>0.0  | 0.4<br>0.5        | \$85.26<br>\$220.42 |
| Total                  | \$3.31           | \$105.77            | 0.0         | 0.5               | \$216.56            |