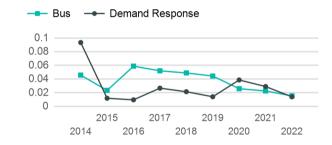

| 0                                   | 107,540                         | 3,364                                 |

| Metrics                | Service E        | Efficiency          | Serv        | vice Effectivenes | SS                  |
|------------------------|------------------|---------------------|-------------|-------------------|---------------------|
| Mode                   | OE per VRM       | OE per VRH          | UPT per VRM | UPT per VRH       | OE per UPT          |
| Demand Response<br>Bus | \$1.19<br>\$3.38 | \$38.16<br>\$107.95 | 0.0<br>0.0  | 0.4<br>0.5        | \$85.26<br>\$220.42 |
| Total                  | \$3.31           | \$105.77            | 0.0         | 0.5               | \$216.56            |

#### Unlinked Passenger Trip per Vehicle Revenue Mile



p. 1 of 2

# 2022 Annual Agency Profile - Gulkana Village Council (NTD ID 00085)

## 2022 Funding Breakdown

| Summary of Operating Expenses (OE) | Summar | y of O | perating | <b>Expenses</b> | (OE) |
|------------------------------------|--------|--------|----------|-----------------|------|
|------------------------------------|--------|--------|----------|-----------------|------|

| Mode                   | Operating<br>Expenses | Fare<br>Revenues    |
|------------------------|-----------------------|---------------------|
| Demand Response<br>Bus | \$4,007<br>\$351,793  | \$2,525<br>\$20,769 |
| Total                  | \$355,800             | \$23,294            |

### **Sources of Operating Funds** Expended

| Total Operating<br>Funds Expended | \$355,800 |
|--------------------